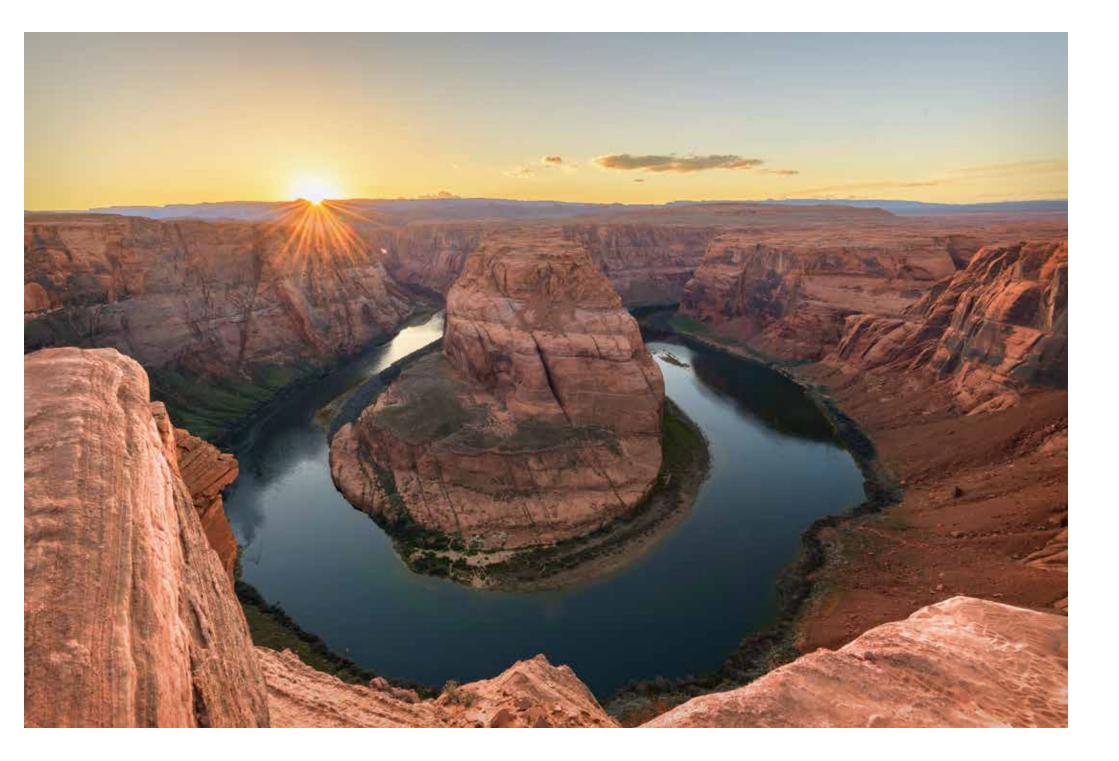

We went anyway.

We packed the van with food, cameras, tripods and great attitudes and headed up I17 toward Flagstaff.

We saw snow the entire trip.

We encountered snow in places that usually never get snow. The Vermillion Cliffs. Cameron. Even along the Colorado River at Lee's Ferry we saw snow deep in the shadows.

Weather experts promised us bitter cold, but the temperature was milder than expected. Only on the first night did the bottled water left in the van freeze.

We had a lot of fun and made a few memorable photos along the way.