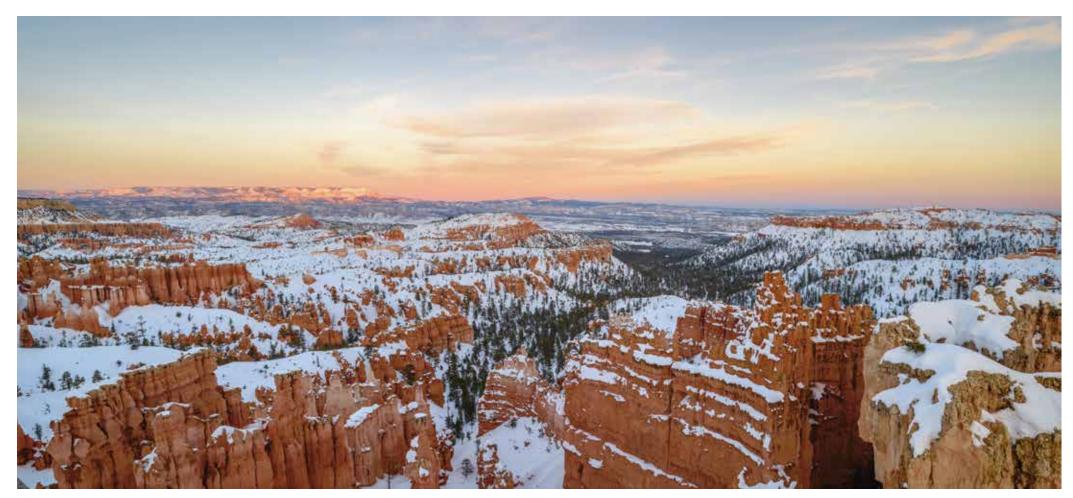

We went anyway.

We packed the van with food, cameras, tripods and great attitudes and headed up I17 toward Flagstaff.

We saw snow the entire trip.

We encountered snow in places that usually never get snow. The Vermillion Cliffs. Cameron. Even along the Colorado River at Lee's Ferry we saw snow deep in the shadows.

Weather experts promised us bitter cold, but the temperature was milder than expected. Only on the first night did the bottled water left in the van freeze.

We had a lot of fun and made a few memorable photos along the way.