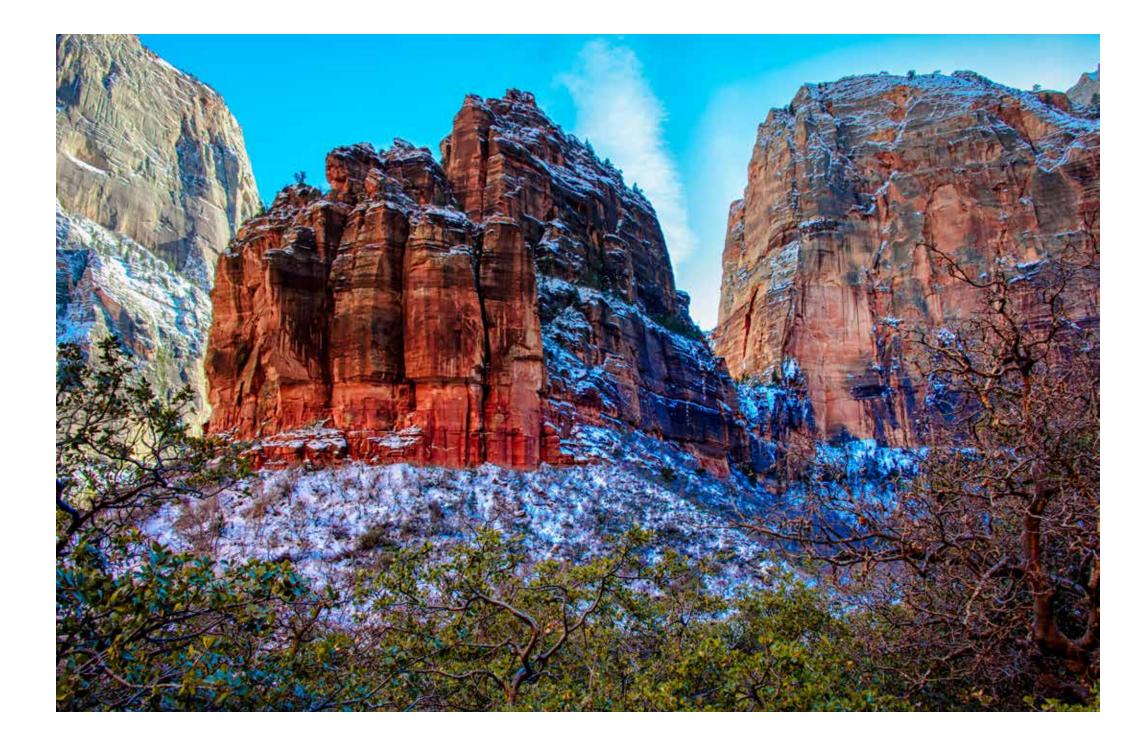

## FEBRUARY 23- MARCH 2, 2019

The road trip was scheduled for the day after the "storm of the century" blasted through Utah and northern Arizona, leaving record snowfall and bitter cold in its wake. A few hours before our scheduled departure the road from Carmel Junction to Springdale was closed.

We went anyway.

We packed the van with food, cameras, tripods and great attitudes and headed up I17 toward Flagstaff.

We saw snow the entire trip.

We encountered snow in places that usually never get snow. The Vermillion Cliffs. Cameron. Even along the Colorado River at Lee's Ferry we saw snow deep in the shadows.

Weather experts promised us bitter cold, but the temperature was milder than expected. Only on the first night did the bottled water left in the van freeze.

We had a lot of fun and made a few memorable photos along the way.