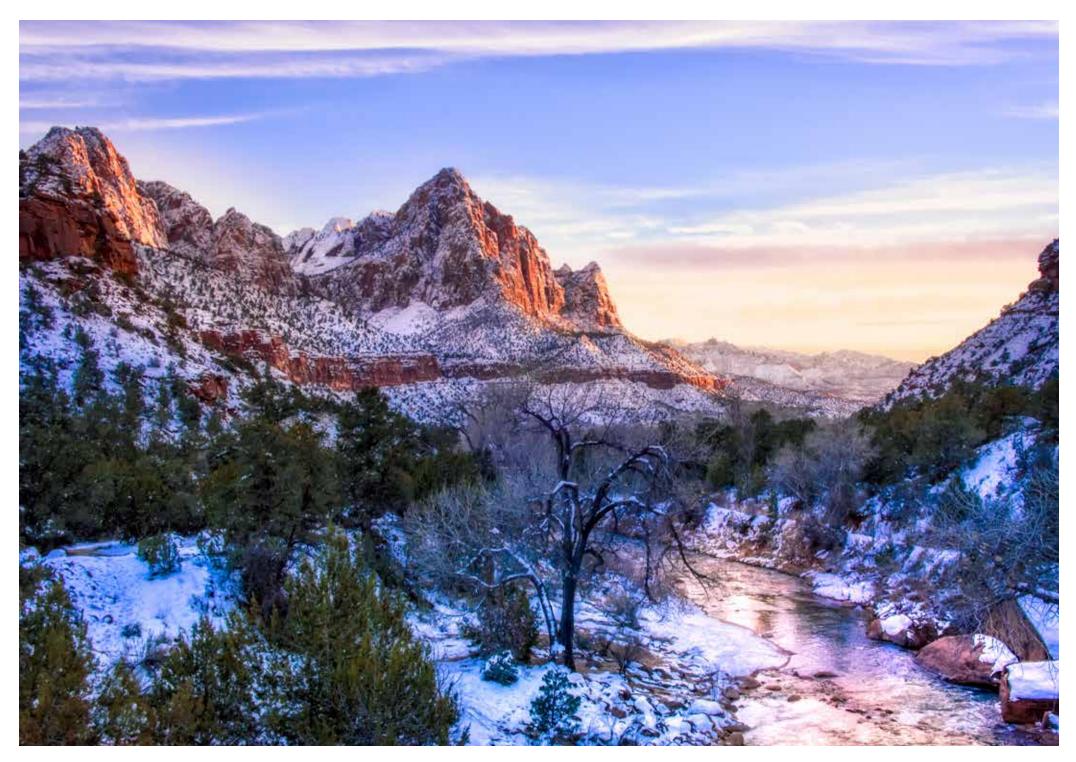

## FEBRUARY 23- MARCH 2, 2019

The road trip was scheduled for the day after the "storm of the century" blasted through Utah and northern Arizona, leaving record snowfall and bitter cold in its wake. A few hours before our scheduled departure the road from Carmel Junction to Springdale was closed.

We went anyway.

We packed the van with food, cameras, tripods and great attitudes and headed up I17 toward Flagstaff.

We saw snow the entire trip.

We encountered snow in places that usually never get snow. The Vermillion Cliffs. Cameron. Even along the Colorado River at Lee's Ferry we saw snow deep in the shadows.

Weather experts promised us bitter cold, but the temperature was milder than expected. Only on the first night did the bottled water left in the van freeze.

We had a lot of fun and made a few memorable photos along the way.