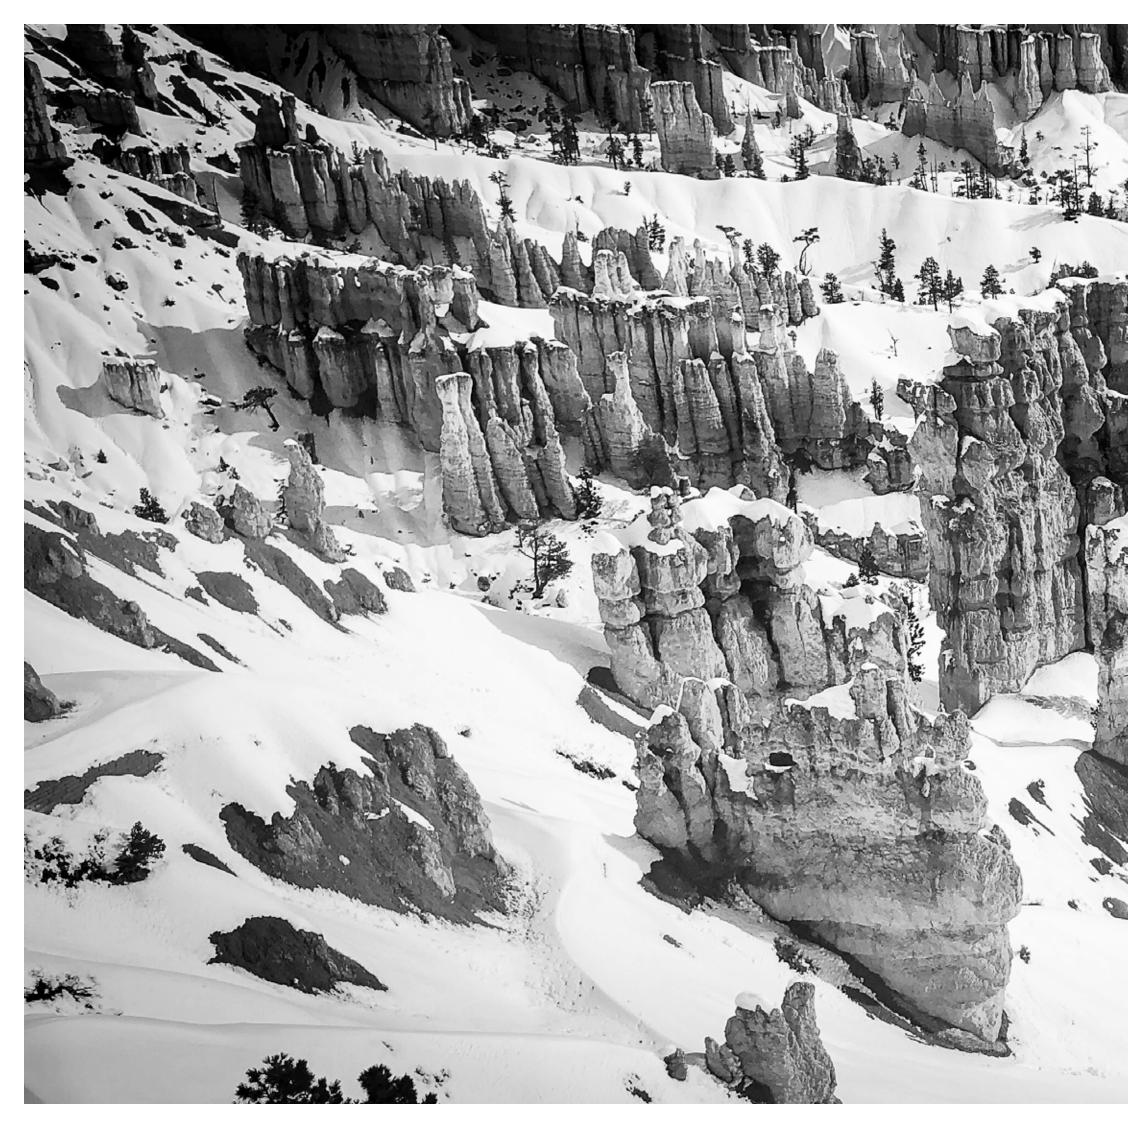

We went anyway.

We packed the van with food, cameras, tripods and great attitudes and headed up I17 toward Flagstaff.

We saw snow the entire trip.

We encountered snow in places that usually never get snow. The Vermillion Cliffs. Cameron. Even along the Colorado River at Lee's Ferry we saw snow deep in the shadows.

Weather experts promised us bitter cold, but the temperature was milder than expected. Only on the first night did the bottled water left in the van freeze.

We had a lot of fun and made a few memorable photos along the way.