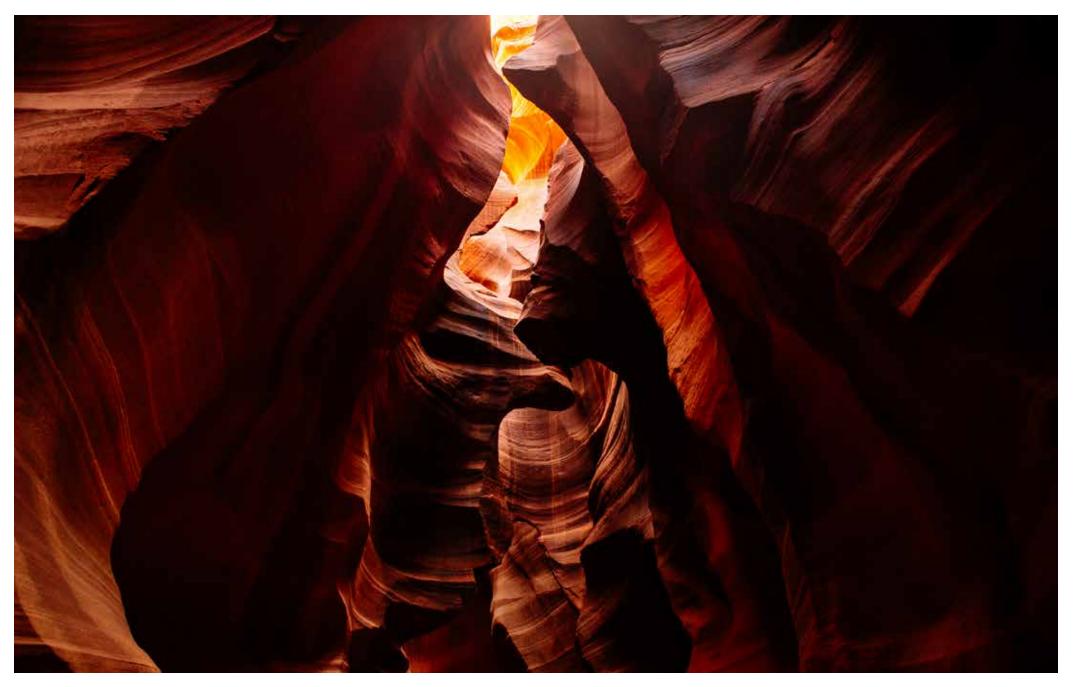

## FEBRUARY 23- MARCH 2, 2019

The road trip was scheduled for the day after the "storm of the century" blasted through Utah and northern Arizona, leaving record snowfall and bitter cold in its wake. A few hours before our scheduled departure the road from Carmel Junction to Springdale was closed.

We went anyway.

We packed the van with food, cameras, tripods and great attitudes and headed up I17 toward Flagstaff.

We saw snow the entire trip.

We encountered snow in places that usually never get snow. The Vermillion Cliffs. Cameron. Even along the Colorado River at Lee's Ferry we saw snow deep in the shadows.

Weather experts promised us bitter cold, but the temperature was milder than expected. Only on the first night did the bottled water left in the van freeze.

We had a lot of fun and made a few memorable photos along the way.