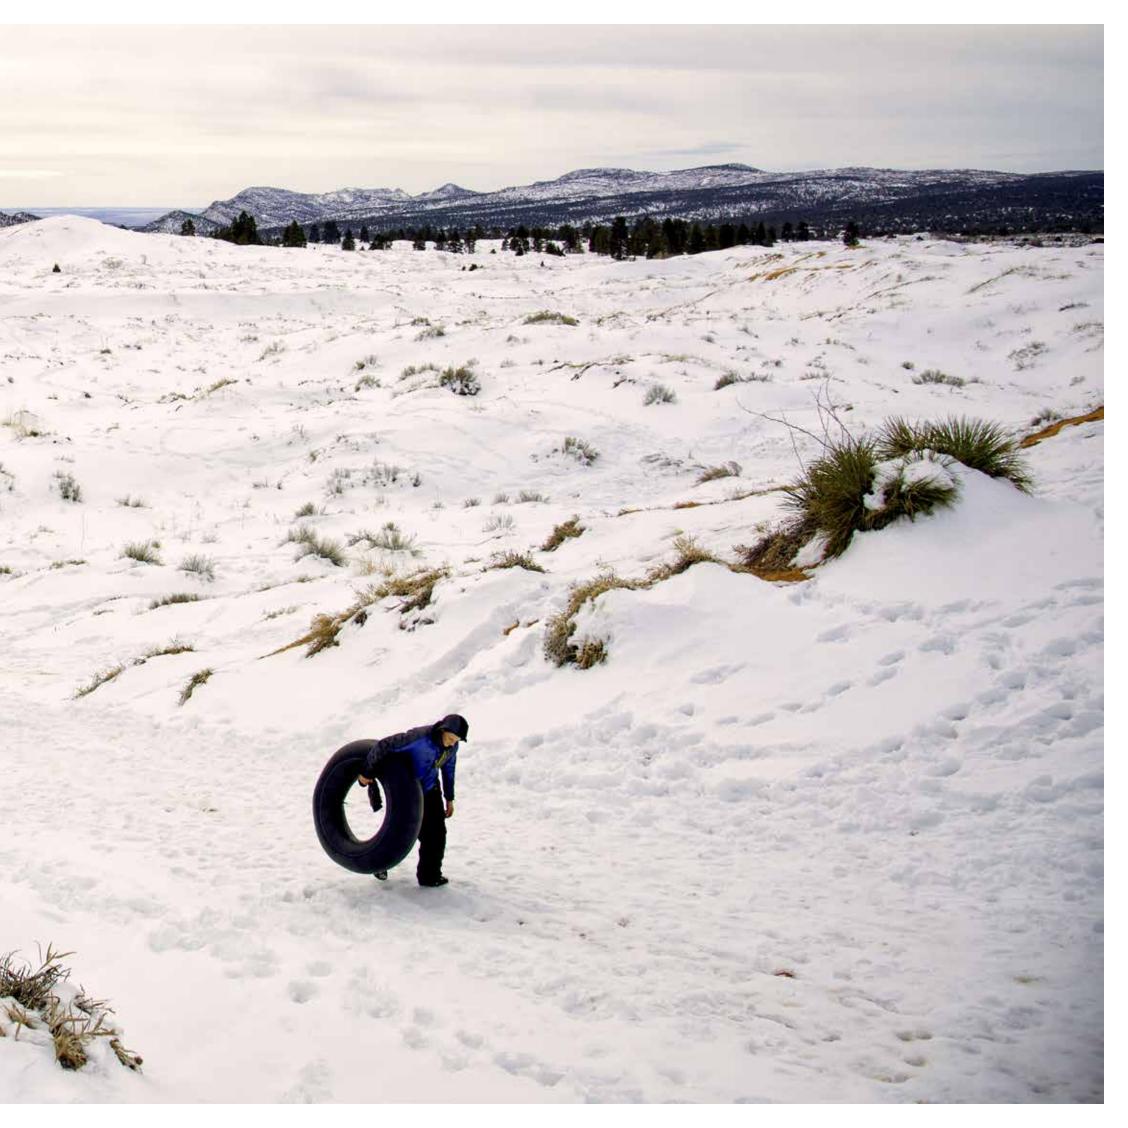

We went anyway.

We packed the van with food, cameras, tripods and great attitudes and headed up I17 toward Flagstaff.

We saw snow the entire trip.

We encountered snow in places that usually never get snow. The Vermillion Cliffs. Cameron. Even along the Colorado River at Lee's Ferry we saw snow deep in the shadows.

Weather experts promised us bitter cold, but the temperature was milder than expected. Only on the first night did the bottled water left in the van freeze.

We had a lot of fun and made a few memorable photos along the way.