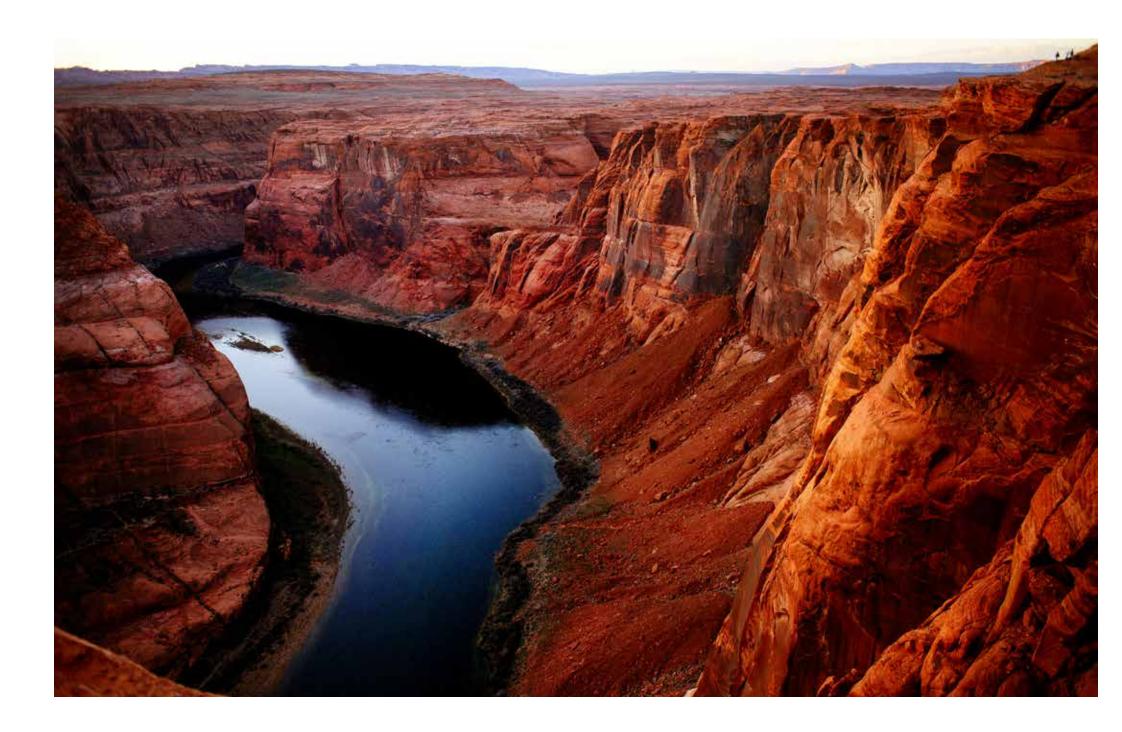

We went anyway.

We packed the van with food, cameras, tripods and great attitudes and headed up I17 toward Flagstaff.

We saw snow the entire trip.

We encountered snow in places that usually never get snow. The Vermillion Cliffs. Cameron. Even along the Colorado River at Lee's Ferry we saw snow deep in the shadows.

Weather experts promised us bitter cold, but the temperature was milder than expected. Only on the first night did the bottled water left in the van freeze.

We had a lot of fun and made a few memorable photos along the way.