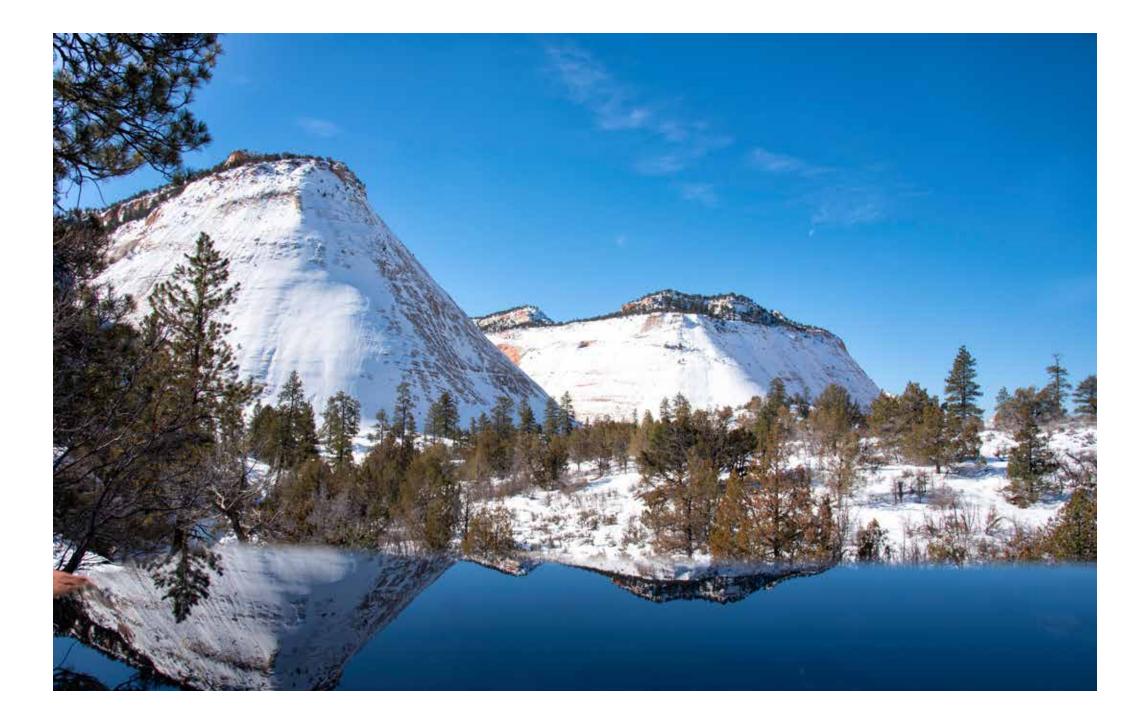

We went anyway.

We packed the van with food, cameras, tripods and great attitudes and headed up I17 toward Flagstaff.

We saw snow the entire trip.

We encountered snow in places that usually never get snow. The Vermillion Cliffs. Cameron. Even along the Colorado River at Lee's Ferry we saw snow deep in the shadows.

Weather experts promised us bitter cold, but the temperature was milder than expected. Only on the first night did the bottled water left in the van freeze.

We had a lot of fun and made a few memorable photos along the way.