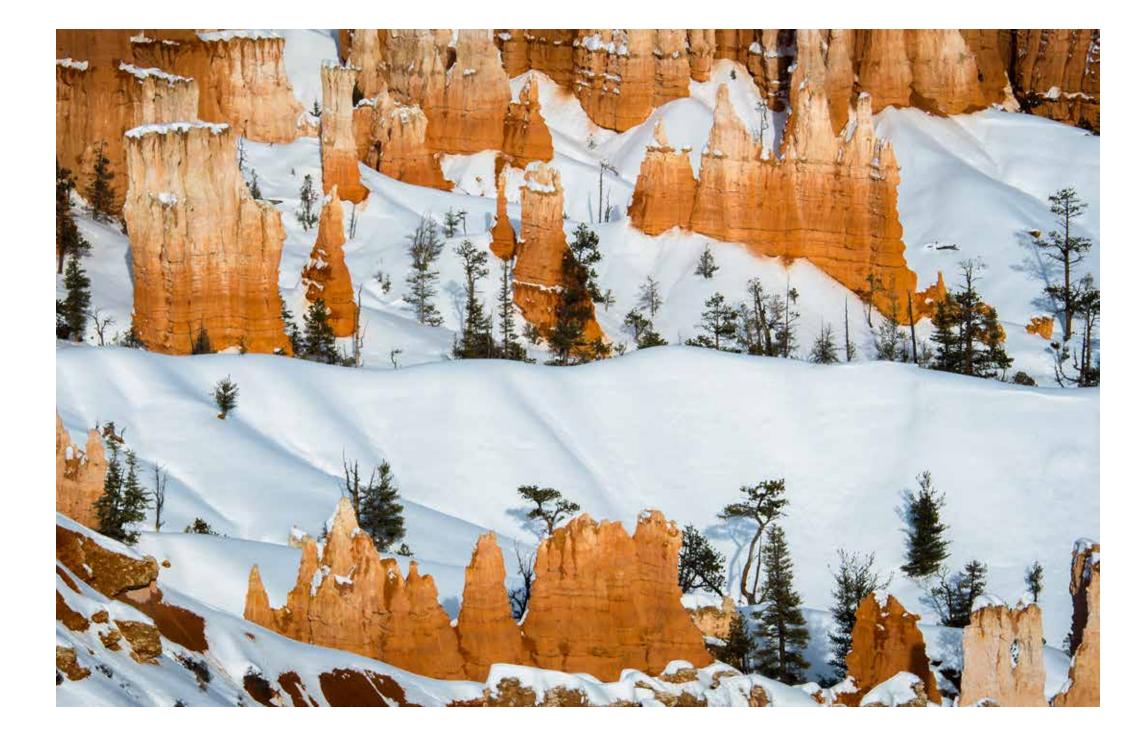

## FEBRUARY 23- MARCH 2, 2019

The road trip was scheduled for the day after the "storm of the century" blasted through Utah and northern Arizona, leaving record snowfall and bitter cold in its wake. A few hours before our scheduled departure the road from Carmel Junction to Springdale was closed.

We went anyway.

We packed the van with food, cameras, tripods and great attitudes and headed up I17 toward Flagstaff.

We saw snow the entire trip.

We encountered snow in places that usually never get snow. The Vermillion Cliffs. Cameron. Even along the Colorado River at Lee's Ferry we saw snow deep in the shadows.

Weather experts promised us bitter cold, but the temperature was milder than expected. Only on the first night did the bottled water left in the van freeze.

We had a lot of fun and made a few memorable photos along the way.