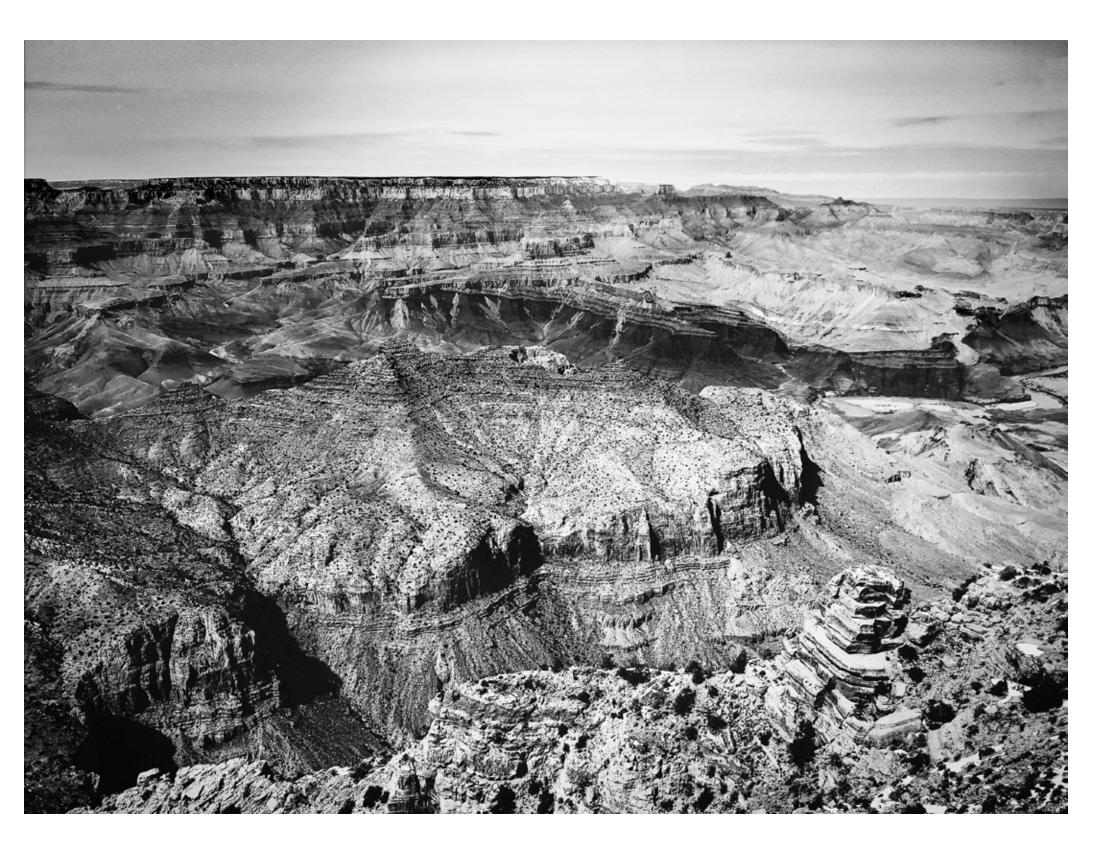

## FEBRUARY 23- MARCH 2, 2019

The road trip was scheduled for the day after the "storm of the century" blasted through Utah and northern Arizona, leaving record snowfall and bitter cold in its wake. A few hours before our scheduled departure the road from Carmel Junction to Springdale was closed.

We went anyway.

We packed the van with food, cameras, tripods and great attitudes and headed up I17 toward Flagstaff.

We saw snow the entire trip.

We encountered snow in places that usually never get snow. The Vermillion Cliffs. Cameron. Even along the Colorado River at Lee's Ferry we saw snow deep in the shadows.

Weather experts promised us bitter cold, but the temperature was milder than expected. Only on the first night did the bottled water left in the van freeze.

We had a lot of fun and made a few memorable photos along the way.