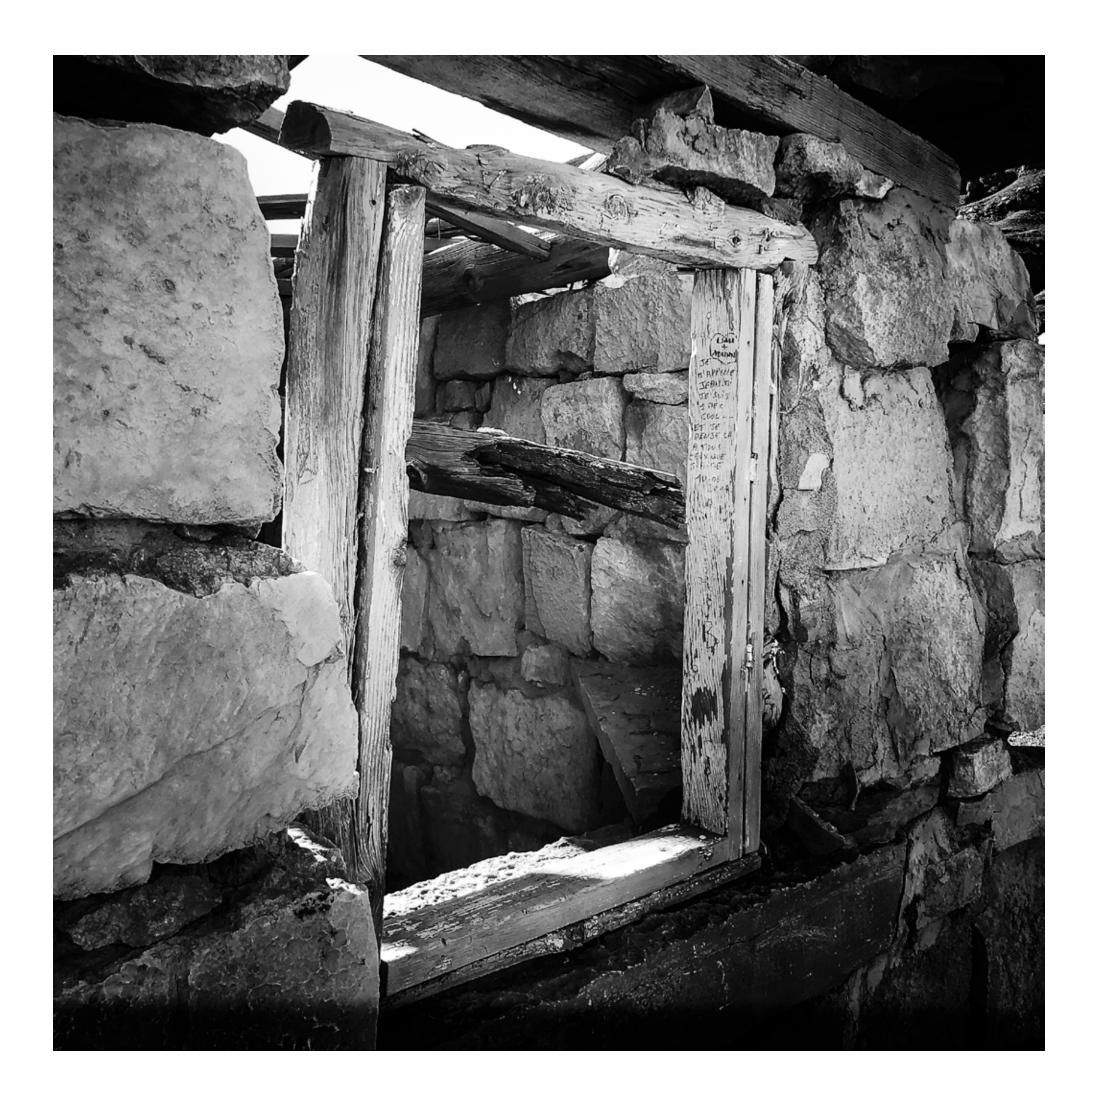

Weather experts promised us bitter cold, but the temperature was milder than expected. Only on the first night did the bottled water left in the van freeze.

We had a lot of fun and made a few memorable photos along the way.