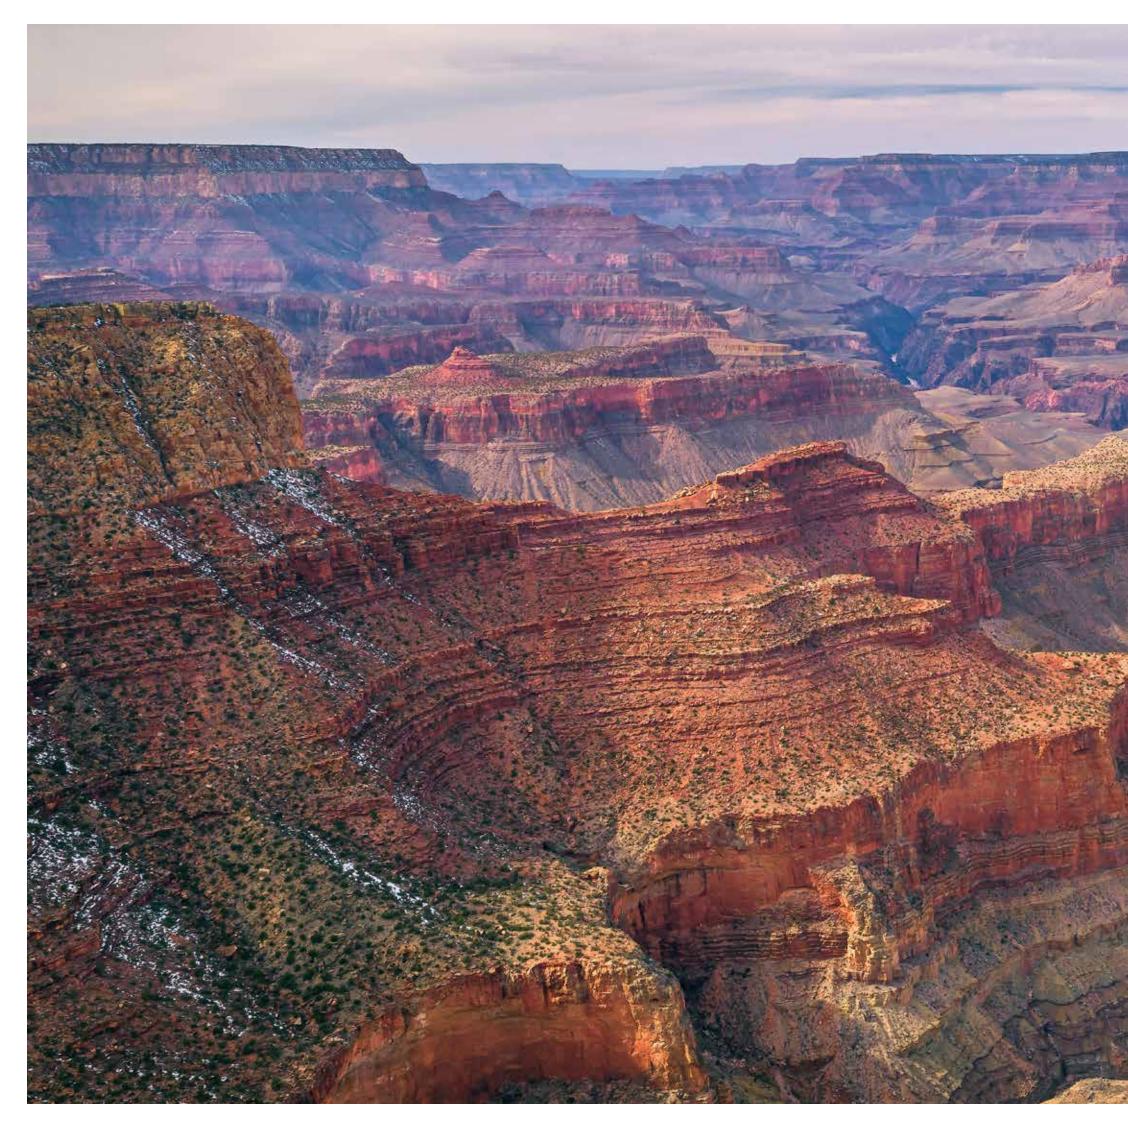

We went anyway.

We packed the van with food, cameras, tripods and great attitudes and headed up I17 toward Flagstaff.

We saw snow the entire trip.

We encountered snow in places that usually never get snow. The Vermillion Cliffs. Cameron. Even along the Colorado River at Lee's Ferry we saw snow deep in the shadows.

Weather experts promised us bitter cold, but the temperature was milder than expected. Only on the first night did the bottled water left in the van freeze.

We had a lot of fun and made a few memorable photos along the way.