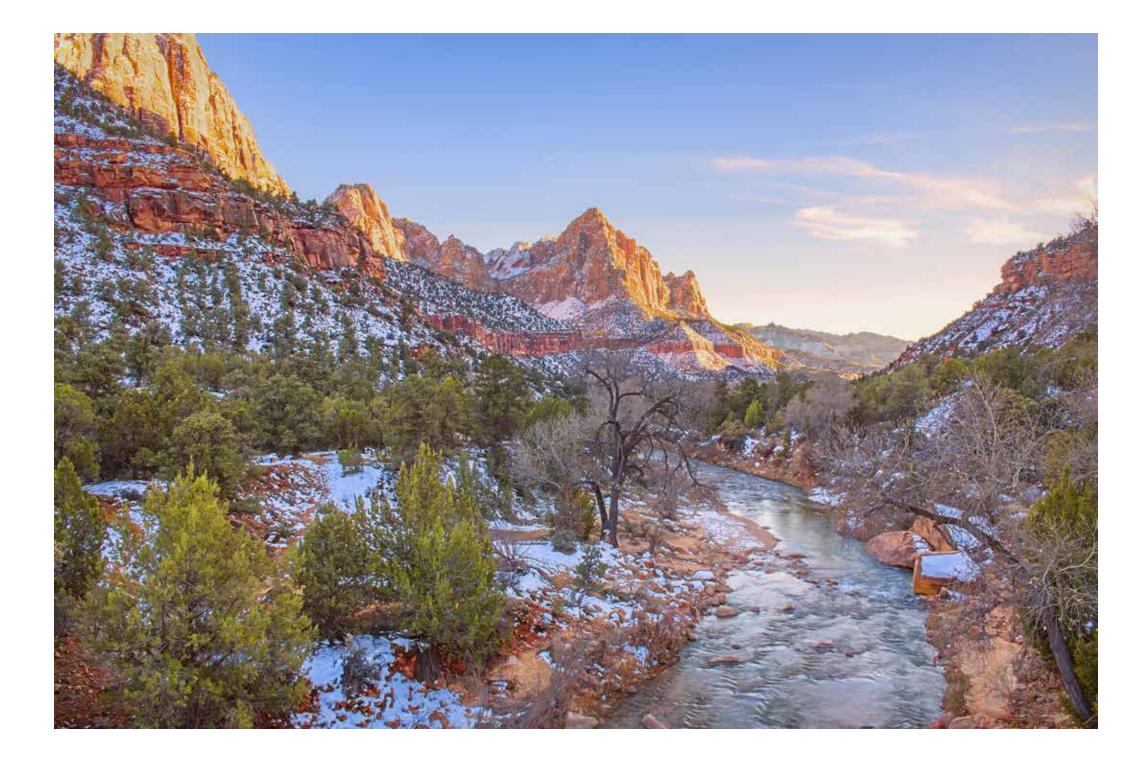

We went anyway.

We packed the van with food, cameras, tripods and great attitudes and headed up I17 toward Flagstaff.

We saw snow the entire trip.

We encountered snow in places that usually never get snow. The Vermillion Cliffs. Cameron. Even along the Colorado River at Lee's Ferry we saw snow deep in the shadows.

Weather experts promised us bitter cold, but the temperature was milder than expected. Only on the first night did the bottled water left in the van freeze.

We had a lot of fun and made a few memorable photos along the way.