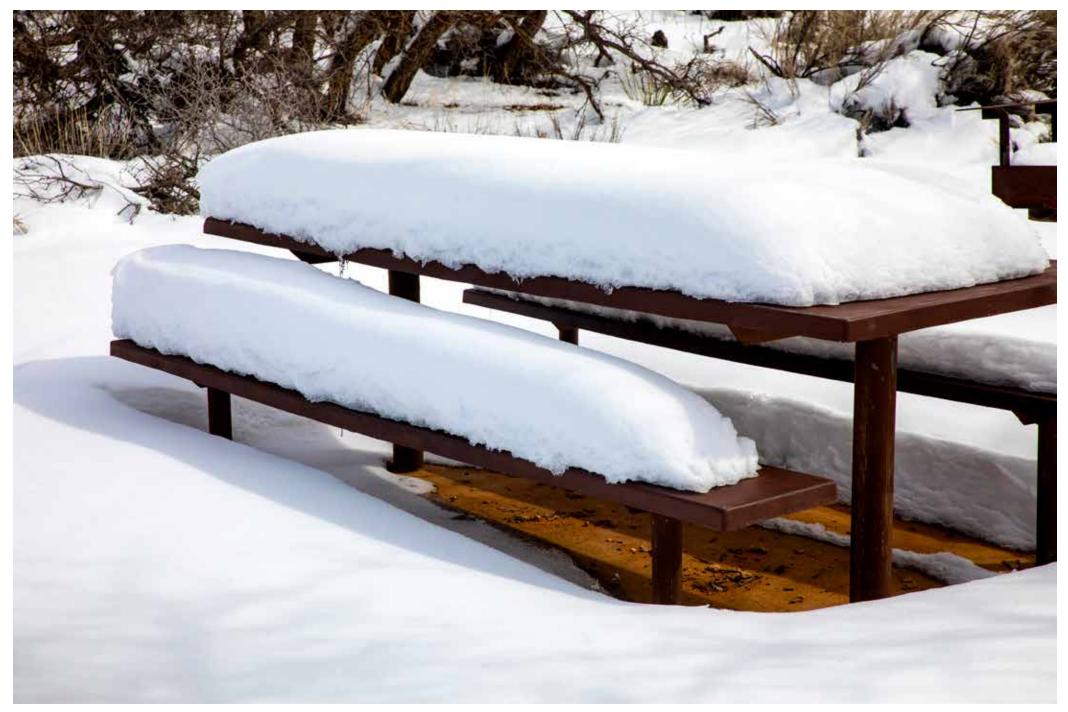

We went anyway.

We packed the van with food, cameras, tripods and great attitudes and headed up I17 toward Flagstaff.

We saw snow the entire trip.

We encountered snow in places that usually never get snow. The Vermillion Cliffs. Cameron. Even along the Colorado River at Lee's Ferry we saw snow deep in the shadows.

Weather experts promised us bitter cold, but the temperature was milder than expected. Only on the first night did the bottled water left in the van freeze.

We had a lot of fun and made a few memorable photos along the way.