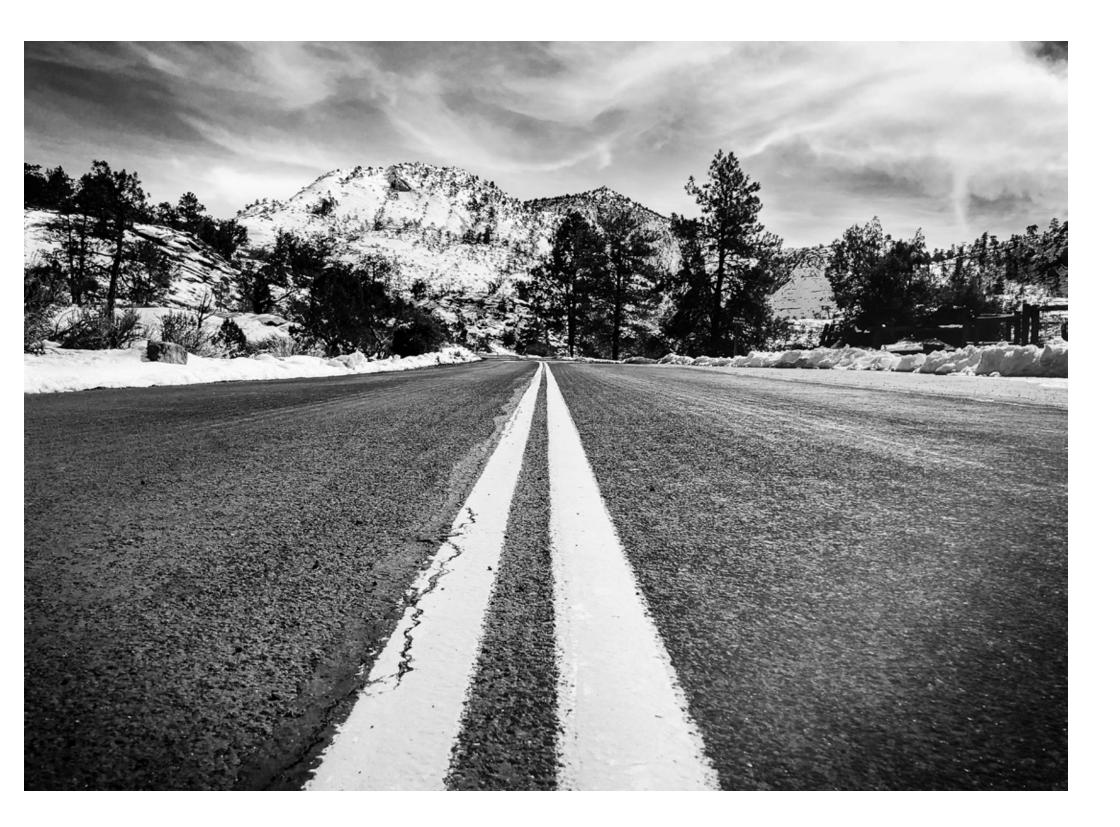

## FEBRUARY 23- MARCH 2, 2019

The road trip was scheduled for the day after the "storm of the century" blasted through Utah and northern Arizona, leaving record snowfall and bitter cold in its wake. A few hours before our scheduled departure the road from Carmel Junction to Springdale was closed.

We went anyway.

We packed the van with food, cameras, tripods and great attitudes and headed up I17 toward Flagstaff.

We saw snow the entire trip.

We encountered snow in places that usually never get snow. The Vermillion Cliffs. Cameron. Even along the Colorado River at Lee's Ferry we saw snow deep in the shadows.

Weather experts promised us bitter cold, but the temperature was milder than expected. Only on the first night did the bottled water left in the van freeze.

We had a lot of fun and made a few memorable photos along the way.