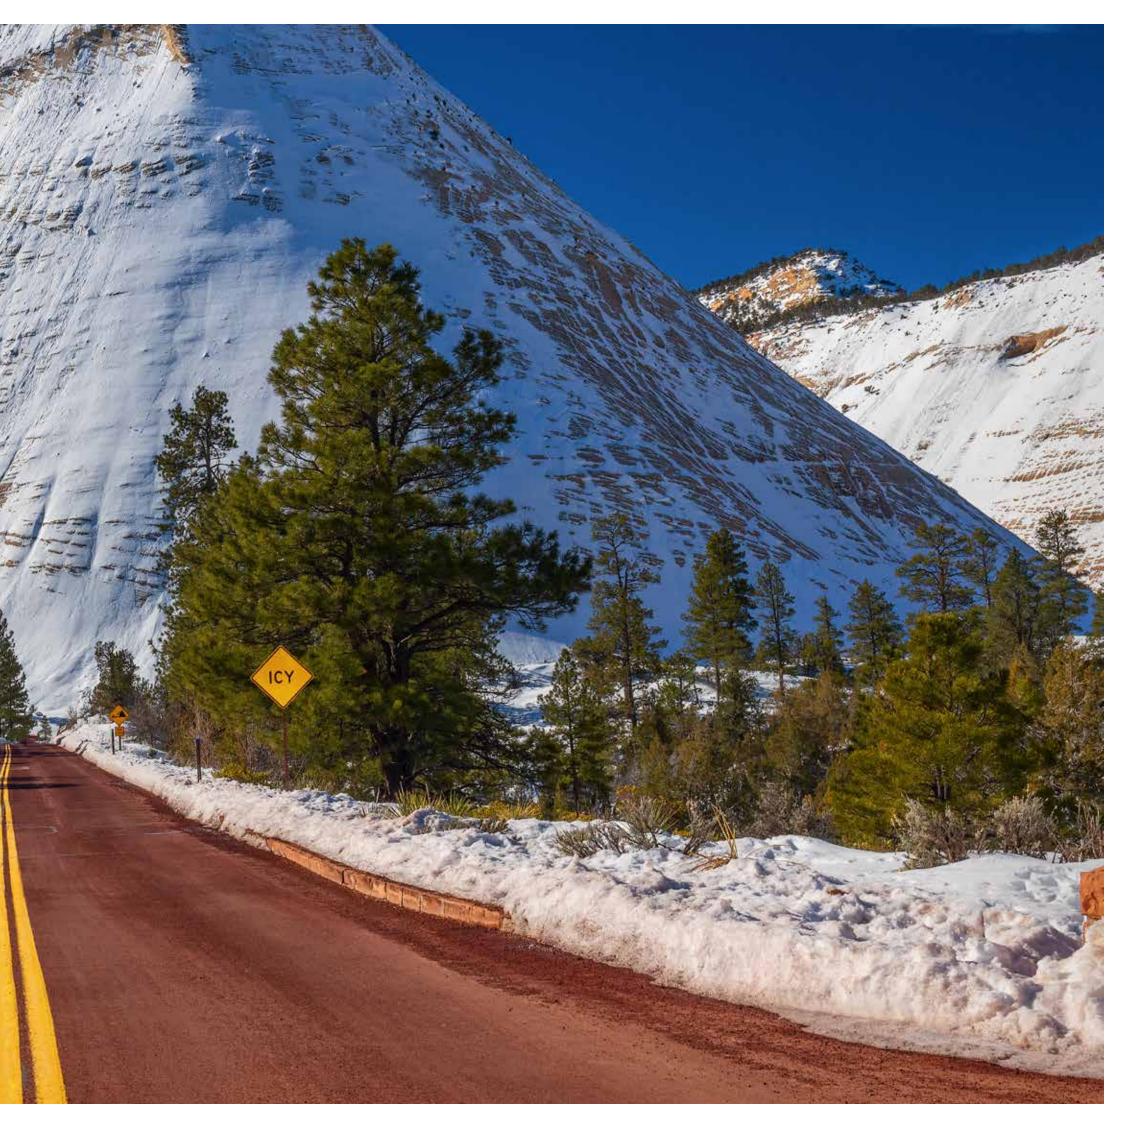

## FEBRUARY 23- MARCH 2, 2019

The road trip was scheduled for the day after the "storm of the century" blasted through Utah and northern Arizona, leaving record snowfall and bitter cold in its wake. A few hours before our scheduled departure the road from Carmel Junction to Springdale was closed.

We went anyway.

We packed the van with food, cameras, tripods and great attitudes and headed up I17 toward Flagstaff.

We saw snow the entire trip.

We encountered snow in places that usually never get snow. The Vermillion Cliffs. Cameron. Even along the Colorado River at Lee's Ferry we saw snow deep in the shadows.

Weather experts promised us bitter cold, but the temperature was milder than expected. Only on the first night did the bottled water left in the van freeze.

We had a lot of fun and made a few memorable photos along the way.