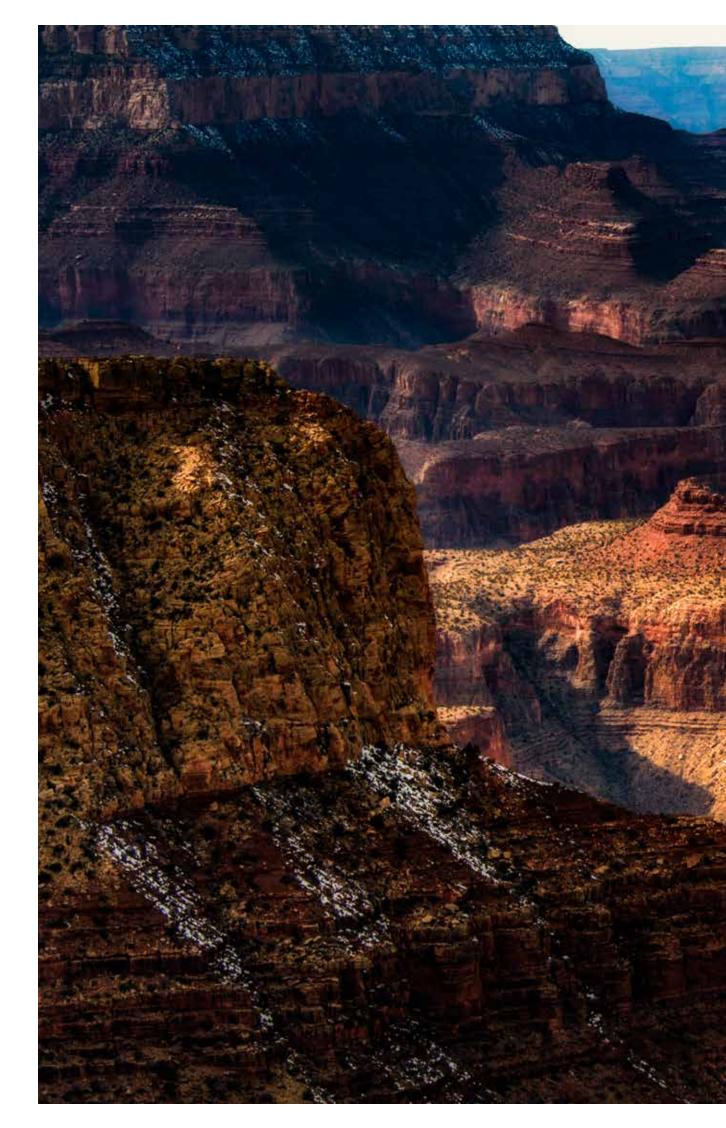

## FEBRUARY 23- MARCH 2, 2019

The road trip was scheduled for the day after the "storm of the century" blasted through Utah and northern Arizona, leaving record snowfall and bitter cold in its wake. A few hours before our scheduled departure the road from Carmel Junction to Springdale was closed.

We went anyway.

We packed the van with food, cameras, tripods and great attitudes and headed up I17 toward Flagstaff.

We saw snow the entire trip.

We encountered snow in places that usually never get snow. The Vermillion Cliffs. Cameron. Even along the Colorado River at Lee's Ferry we saw snow deep in the shadows.

Weather experts promised us bitter cold, but the temperature was milder than expected. Only on the first night did the bottled water left in the van freeze.

We had a lot of fun and made a few memorable photos along the way.