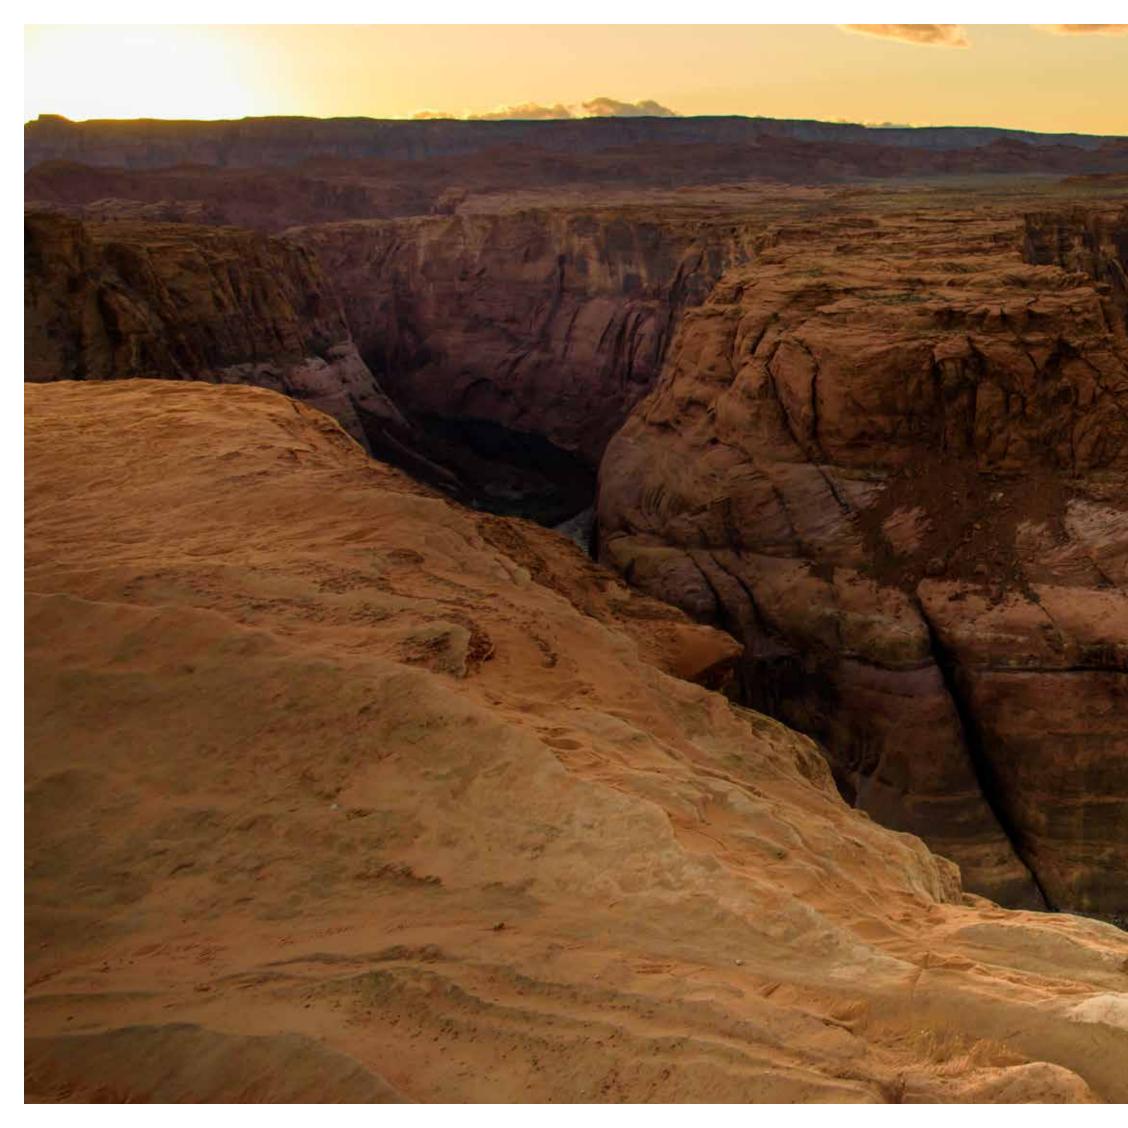

## FEBRUARY 23- MARCH 2, 2019

The road trip was scheduled for the day after the "storm of the century" blasted through Utah and northern Arizona, leaving record snowfall and bitter cold in its wake. A few hours before our scheduled departure the road from Carmel Junction to Springdale was closed.

We went anyway.

We packed the van with food, cameras, tripods and great attitudes and headed up I17 toward Flagstaff.

We saw snow the entire trip.

We encountered snow in places that usually never get snow. The Vermillion Cliffs. Cameron. Even along the Colorado River at Lee's Ferry we saw snow deep in the shadows.

Weather experts promised us bitter cold, but the temperature was milder than expected. Only on the first night did the bottled water left in the van freeze.

We had a lot of fun and made a few memorable photos along the way.