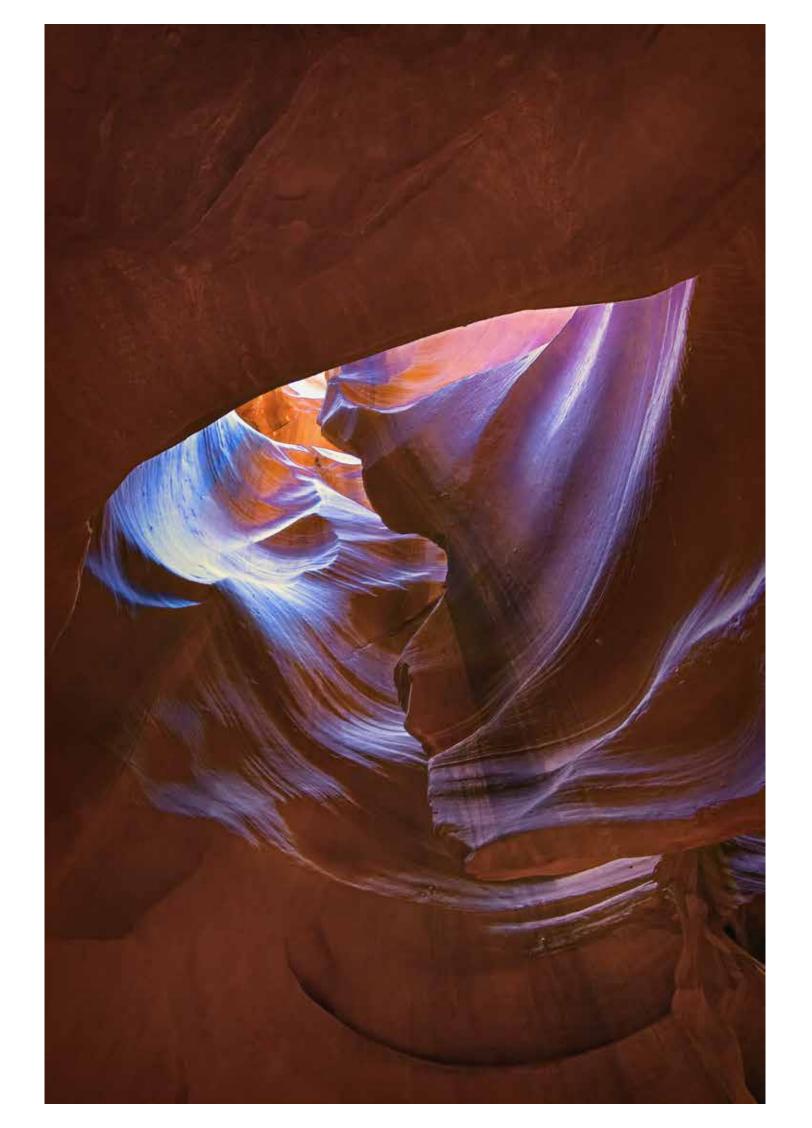

## FEBRUARY 23- MARCH 2, 2019

The road trip was scheduled for the day after the "storm of the century" blasted through Utah and northern Arizona, leaving record snowfall and bitter cold in its wake. A few hours before our scheduled departure the road from Carmel Junction to Springdale was closed.

We went anyway.

We packed the van with food, cameras, tripods and great attitudes and headed up I17 toward Flagstaff.

We saw snow the entire trip.

We encountered snow in places that usually never get snow. The Vermillion Cliffs. Cameron. Even along the Colorado River at Lee's Ferry we saw snow deep in the shadows.

Weather experts promised us bitter cold, but the temperature was milder than expected. Only on the first night did the bottled water left in the van freeze.

We had a lot of fun and made a few memorable photos along the way.