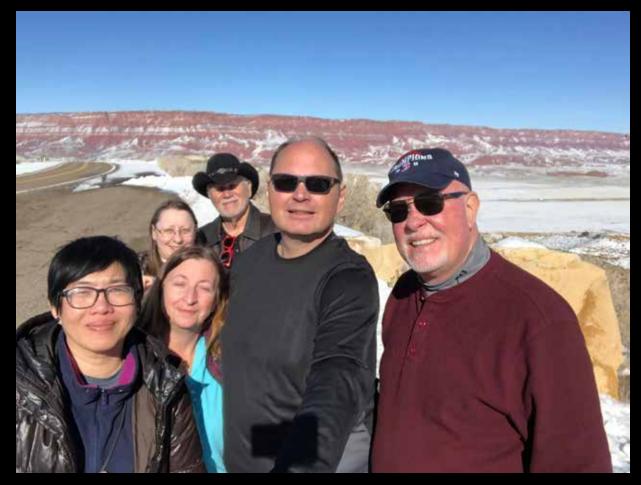

## 2019 ROAD TRIP ATTENDEES:

Bob Wheaton Deni Cary Phillips Charles Howard Janice Eddington Anjali Fong Don Giannatti

For information on attending the next roadtrip scheduled for Winter, 2020, see the Project 52 Pros website and become a member.

Photo by Charles Howard

Bob Wheaton Deni Cary Phillips Charles Howard Janice Eddington Anjali Fong Don Giannatti