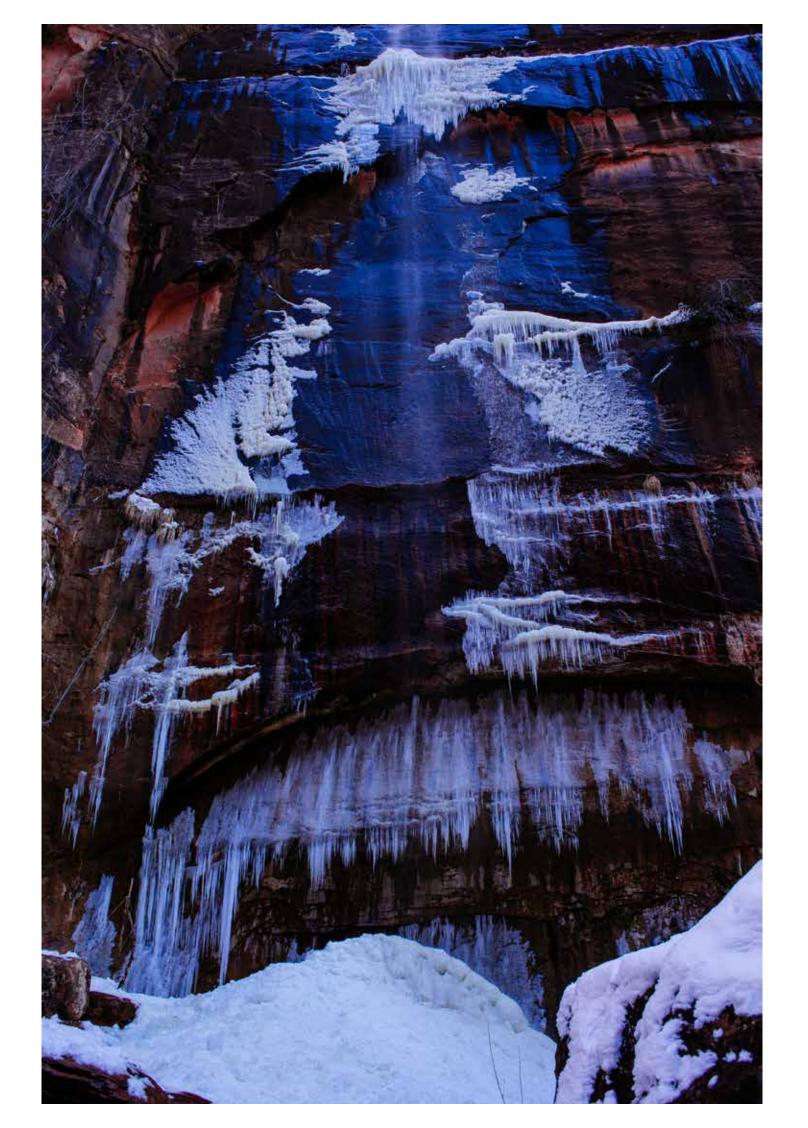

## FEBRUARY 23- MARCH 2, 2019

The road trip was scheduled for the day after the "storm of the century" blasted through Utah and northern Arizona, leaving record snowfall and bitter cold in its wake. A few hours before our scheduled departure the road from Carmel Junction to Springdale was closed.

We went anyway.

We packed the van with food, cameras, tripods and great attitudes and headed up I17 toward Flagstaff.

We saw snow the entire trip.

We encountered snow in places that usually never get snow. The Vermillion Cliffs. Cameron. Even along the Colorado River at Lee's Ferry we saw snow deep in the shadows.

Weather experts promised us bitter cold, but the temperature was milder than expected. Only on the first night did the bottled water left in the van freeze.

We had a lot of fun and made a few memorable photos along the way.