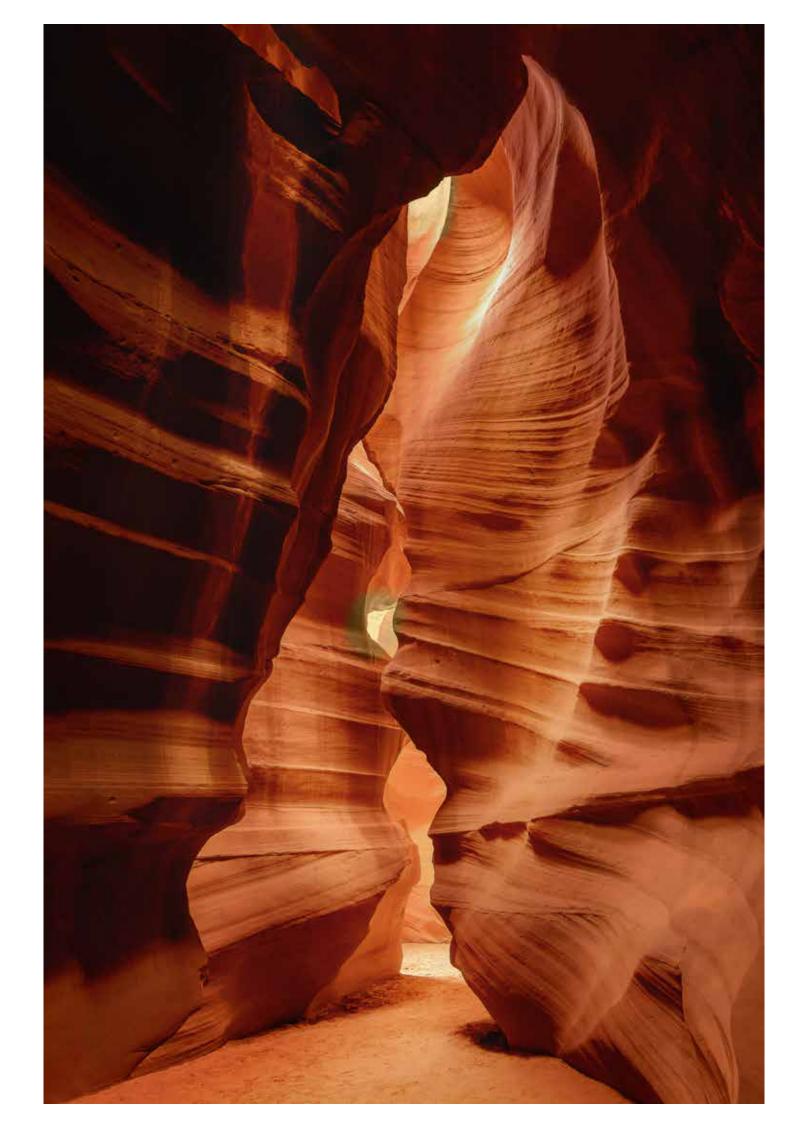

## FEBRUARY 23- MARCH 2, 2019

The road trip was scheduled for the day after the "storm of the century" blasted through Utah and northern Arizona, leaving record snowfall and bitter cold in its wake. A few hours before our scheduled departure the road from Carmel Junction to Springdale was closed.

We went anyway.

We packed the van with food, cameras, tripods and great attitudes and headed up I17 toward Flagstaff.

We saw snow the entire trip.

We encountered snow in places that usually never get snow. The Vermillion Cliffs. Cameron. Even along the Colorado River at Lee's Ferry we saw snow deep in the shadows.

Weather experts promised us bitter cold, but the temperature was milder than expected. Only on the first night did the bottled water left in the van freeze.

We had a lot of fun and made a few memorable photos along the way.