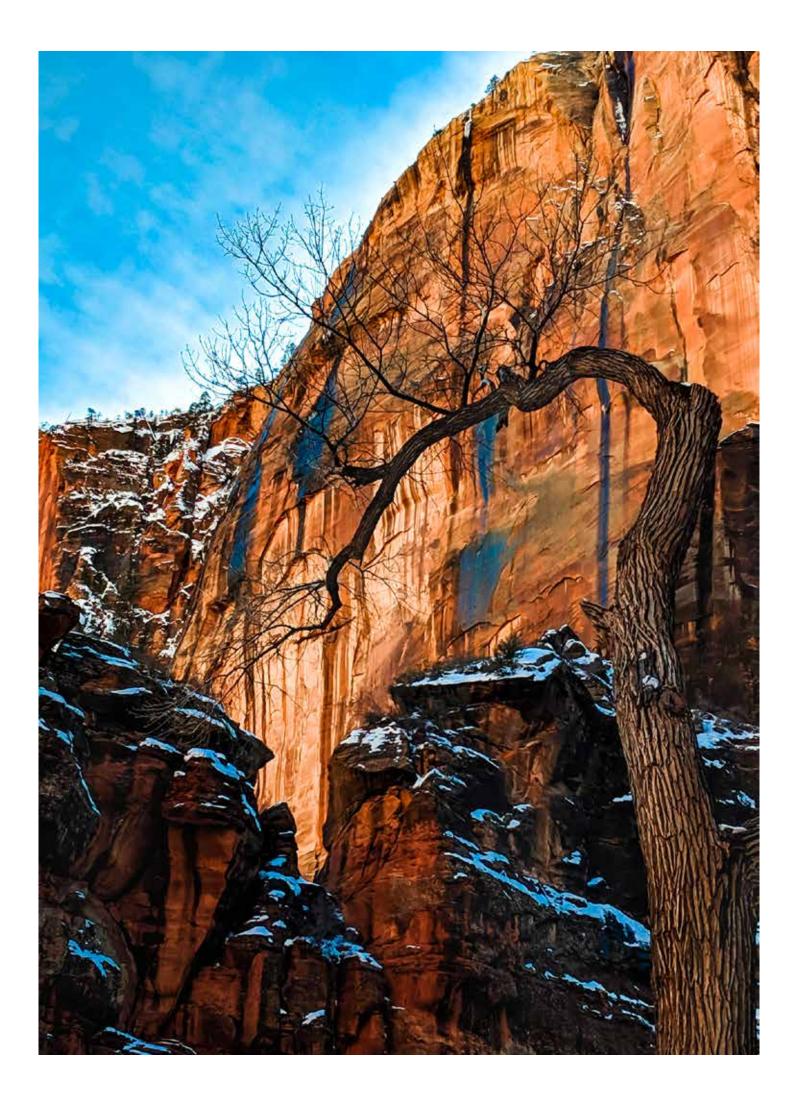

We went anyway.

We packed the van with food, cameras, tripods and great attitudes and headed up I17 toward Flagstaff.

We saw snow the entire trip.

We encountered snow in places that usually never get snow. The Vermillion Cliffs. Cameron. Even along the Colorado River at Lee's Ferry we saw snow deep in the shadows.

Weather experts promised us bitter cold, but the temperature was milder than expected. Only on the first night did the bottled water left in the van freeze.

We had a lot of fun and made a few memorable photos along the way.