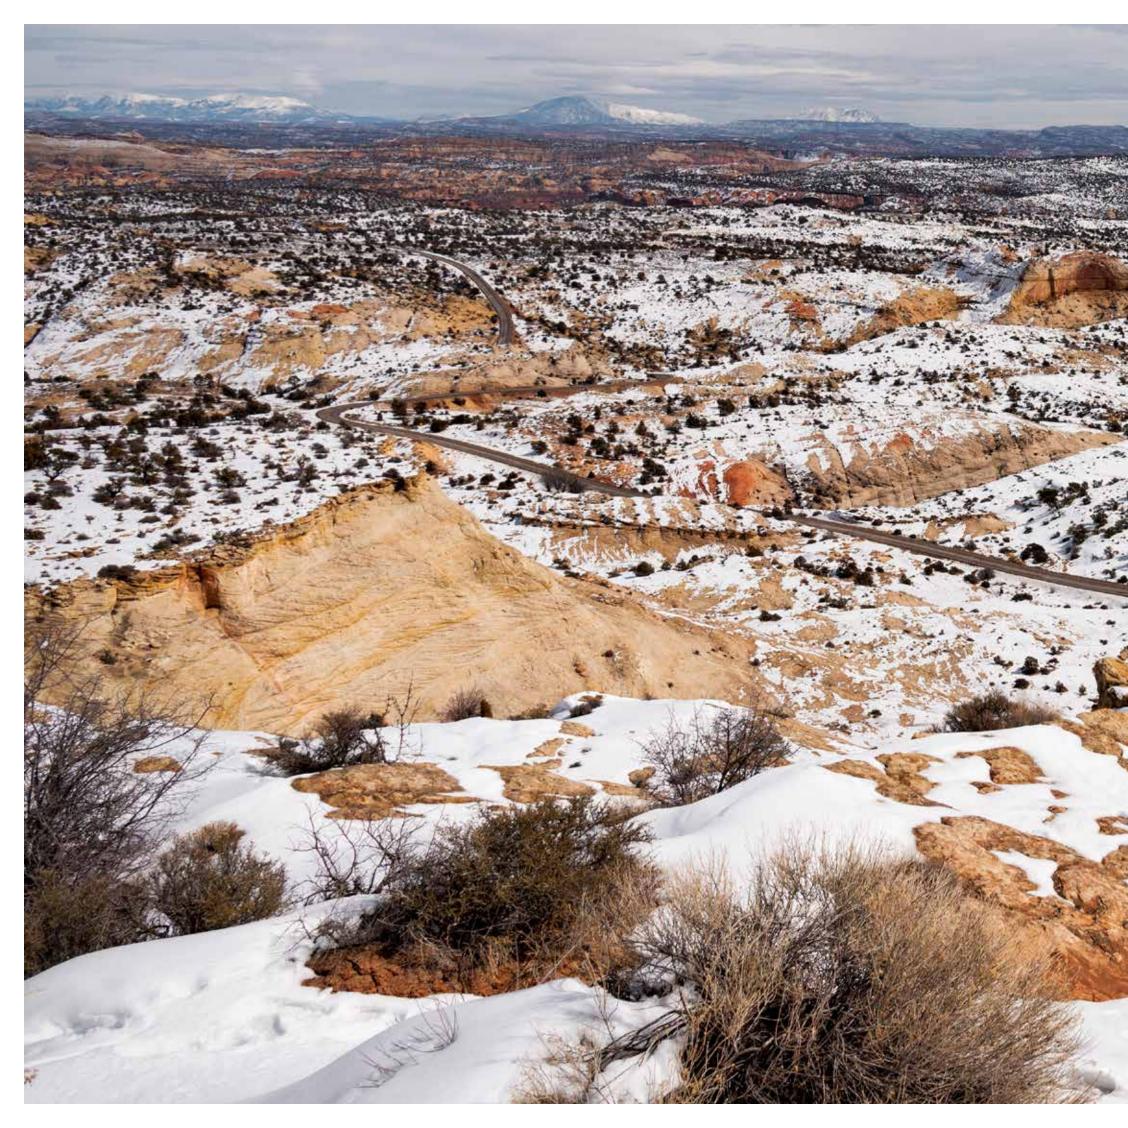

We went anyway.

We packed the van with food, cameras, tripods and great attitudes and headed up I17 toward Flagstaff.

We saw snow the entire trip.

We encountered snow in places that usually never get snow. The Vermillion Cliffs. Cameron. Even along the Colorado River at Lee's Ferry we saw snow deep in the shadows.

Weather experts promised us bitter cold, but the temperature was milder than expected. Only on the first night did the bottled water left in the van freeze.

We had a lot of fun and made a few memorable photos along the way.