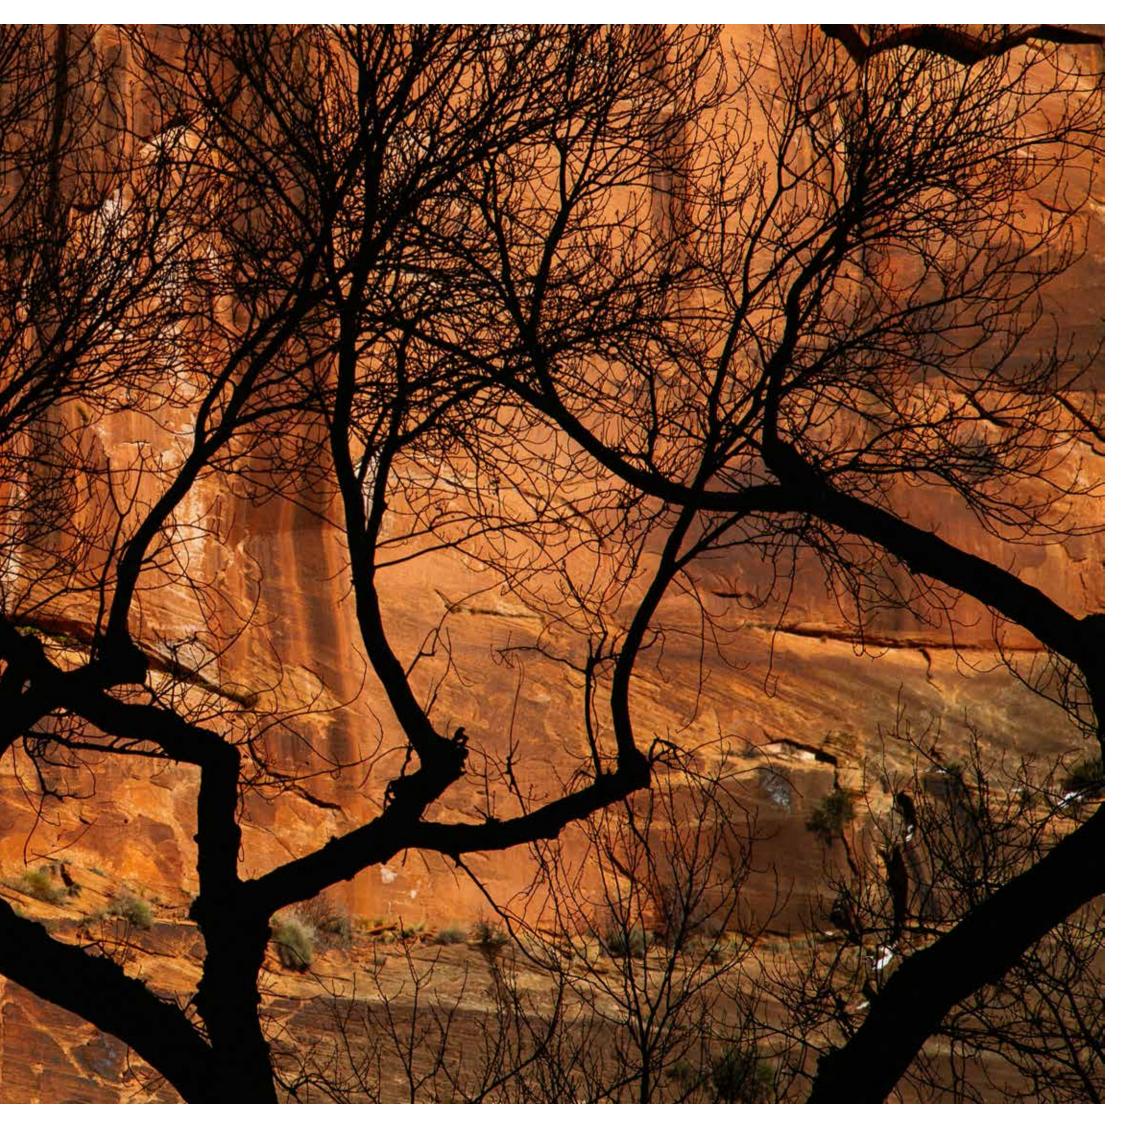

We went anyway.

We packed the van with food, cameras, tripods and great attitudes and headed up I17 toward Flagstaff.

We saw snow the entire trip.

We encountered snow in places that usually never get snow. The Vermillion Cliffs. Cameron. Even along the Colorado River at Lee's Ferry we saw snow deep in the shadows.

Weather experts promised us bitter cold, but the temperature was milder than expected. Only on the first night did the bottled water left in the van freeze.

We had a lot of fun and made a few memorable photos along the way.