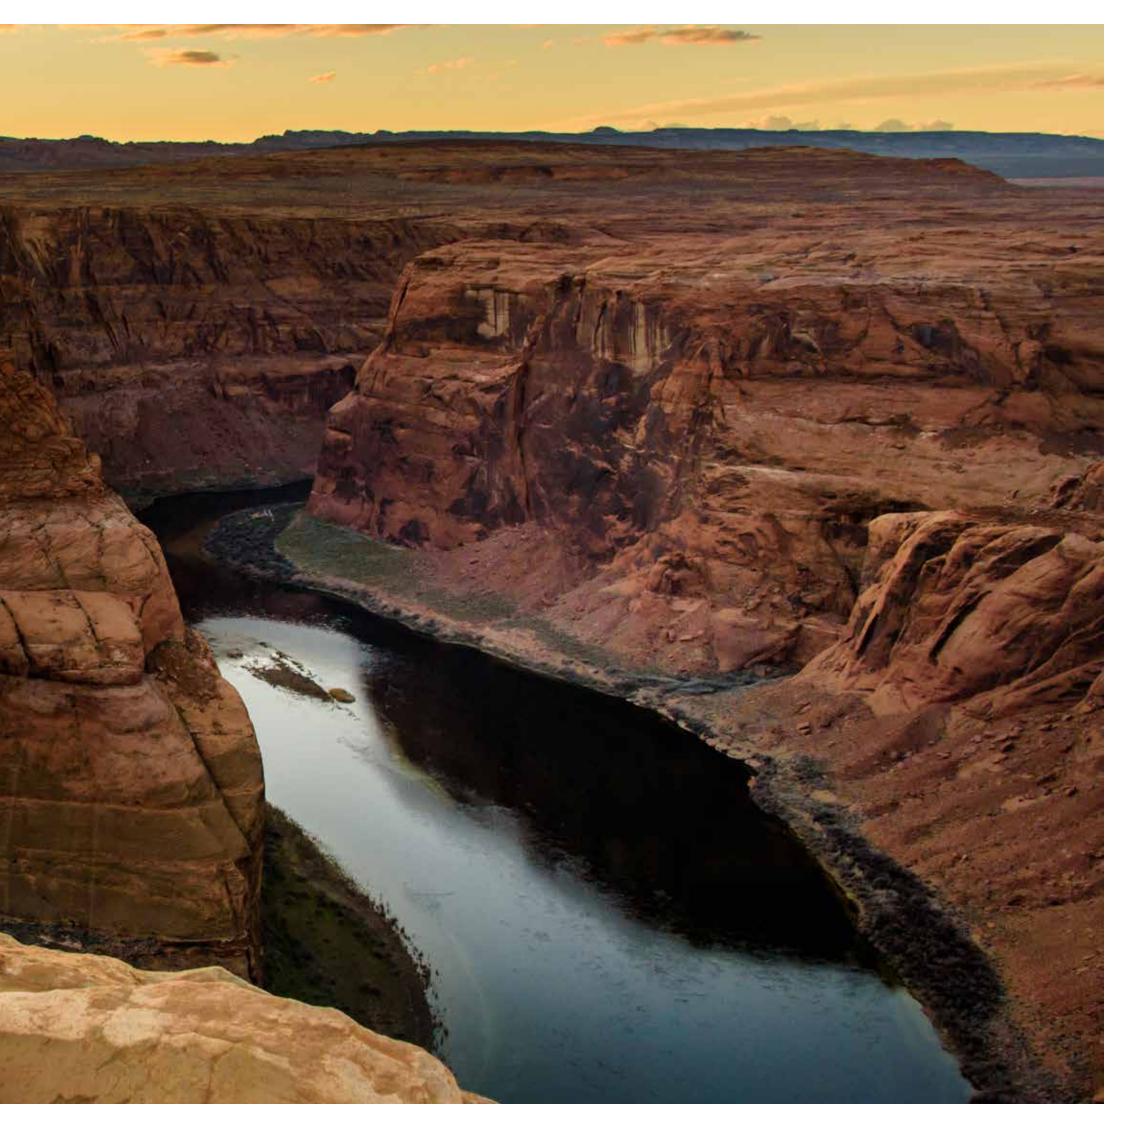

## FEBRUARY 23- MARCH 2, 2019

The road trip was scheduled for the day after the "storm of the century" blasted through Utah and northern Arizona, leaving record snowfall and bitter cold in its wake. A few hours before our scheduled departure the road from Carmel Junction to Springdale was closed.

We went anyway.

We packed the van with food, cameras, tripods and great attitudes and headed up I17 toward Flagstaff.

We saw snow the entire trip.

We encountered snow in places that usually never get snow. The Vermillion Cliffs. Cameron. Even along the Colorado River at Lee's Ferry we saw snow deep in the shadows.

Weather experts promised us bitter cold, but the temperature was milder than expected. Only on the first night did the bottled water left in the van freeze.

We had a lot of fun and made a few memorable photos along the way.