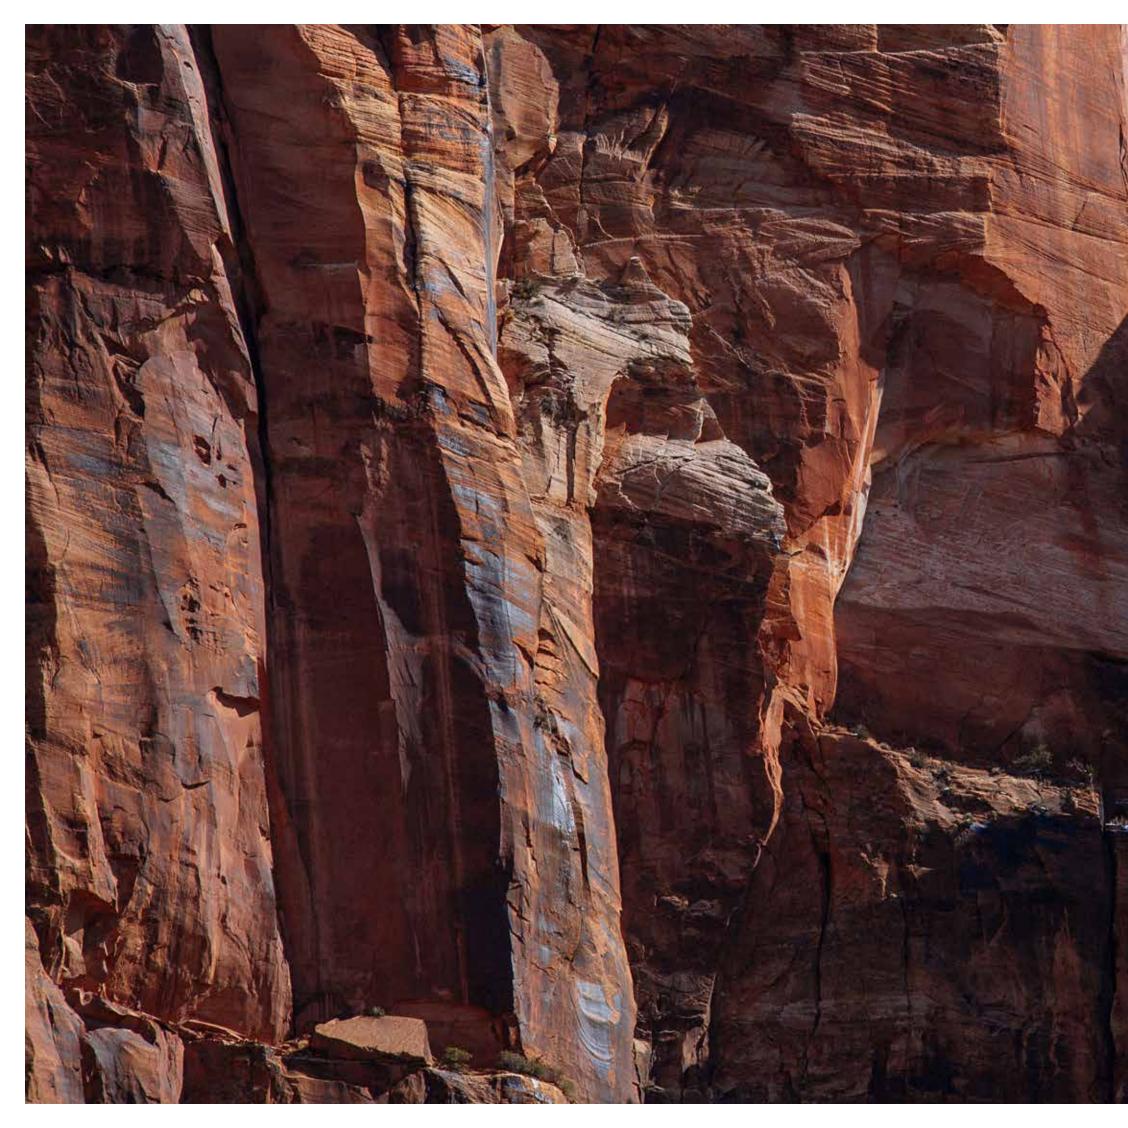

We went anyway.

We packed the van with food, cameras, tripods and great attitudes and headed up I17 toward Flagstaff.

We saw snow the entire trip.

We encountered snow in places that usually never get snow. The Vermillion Cliffs. Cameron. Even along the Colorado River at Lee's Ferry we saw snow deep in the shadows.

Weather experts promised us bitter cold, but the temperature was milder than expected. Only on the first night did the bottled water left in the van freeze.

We had a lot of fun and made a few memorable photos along the way.