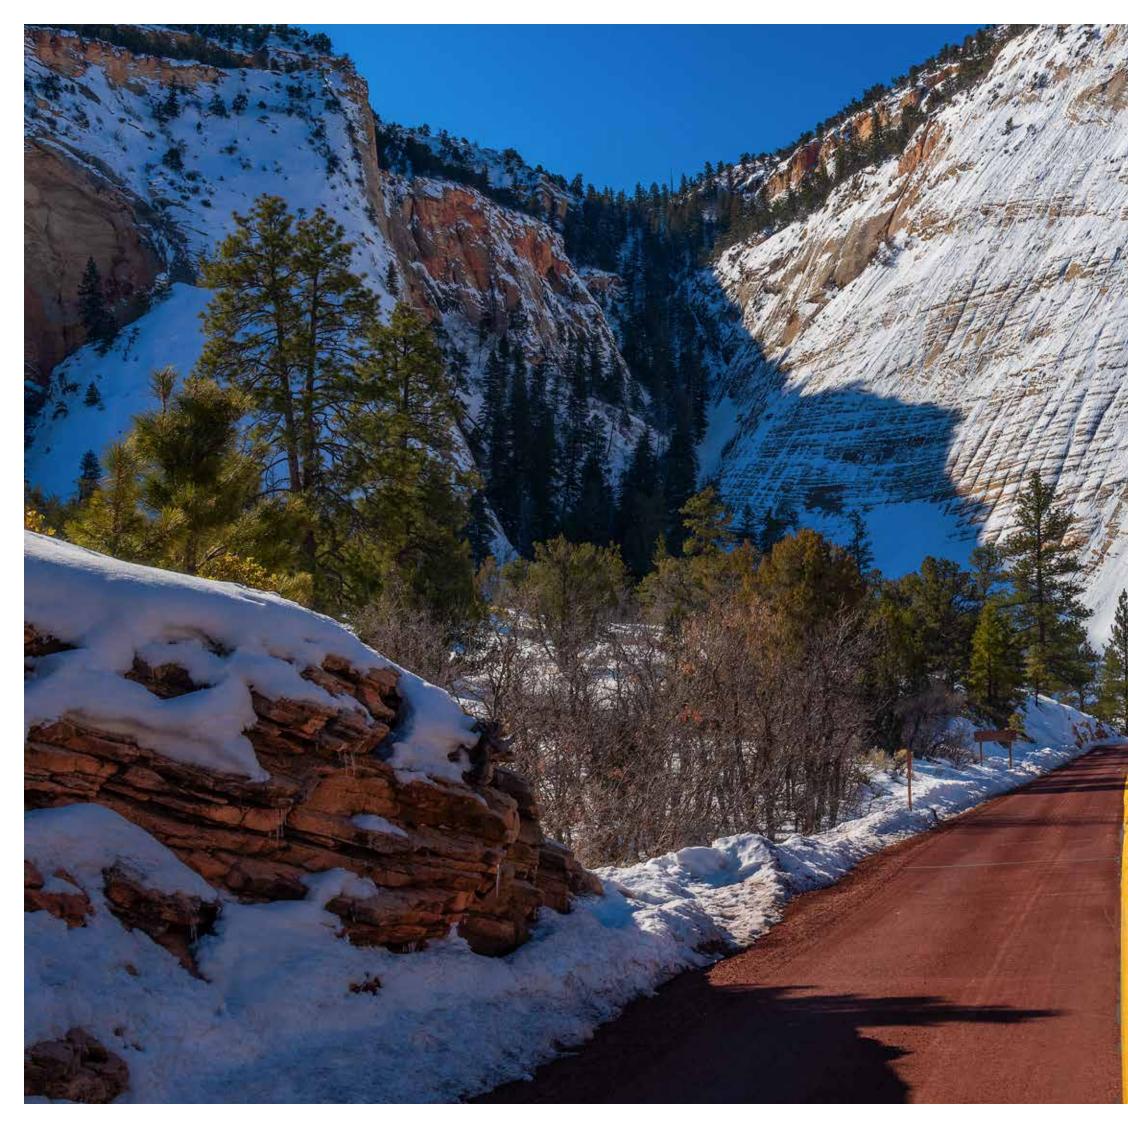

## FEBRUARY 23- MARCH 2, 2019

The road trip was scheduled for the day after the "storm of the century" blasted through Utah and northern Arizona, leaving record snowfall and bitter cold in its wake. A few hours before our scheduled departure the road from Carmel Junction to Springdale was closed.

We went anyway.

We packed the van with food, cameras, tripods and great attitudes and headed up I17 toward Flagstaff.

We saw snow the entire trip.

We encountered snow in places that usually never get snow. The Vermillion Cliffs. Cameron. Even along the Colorado River at Lee's Ferry we saw snow deep in the shadows.

Weather experts promised us bitter cold, but the temperature was milder than expected. Only on the first night did the bottled water left in the van freeze.

We had a lot of fun and made a few memorable photos along the way.