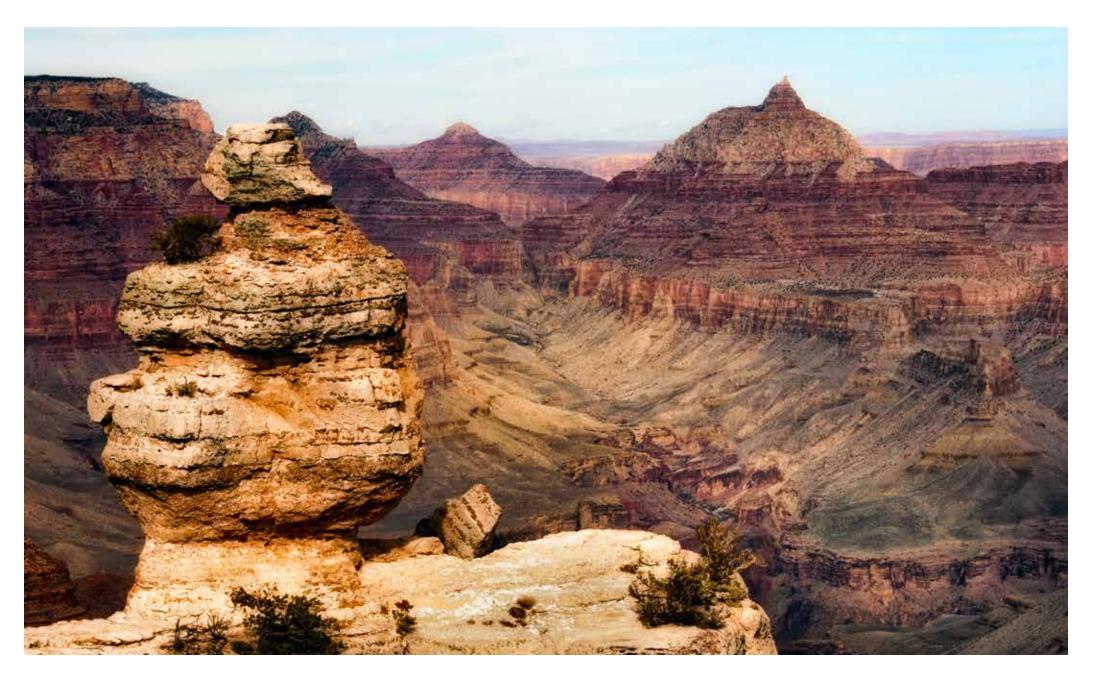

## FEBRUARY 23- MARCH 2, 2019

The road trip was scheduled for the day after the "storm of the century" blasted through Utah and northern Arizona, leaving record snowfall and bitter cold in its wake. A few hours before our scheduled departure the road from Carmel Junction to Springdale was closed.

We went anyway.

We packed the van with food, cameras, tripods and great attitudes and headed up I17 toward Flagstaff.

We saw snow the entire trip.

We encountered snow in places that usually never get snow. The Vermillion Cliffs. Cameron. Even along the Colorado River at Lee's Ferry we saw snow deep in the shadows.

Weather experts promised us bitter cold, but the temperature was milder than expected. Only on the first night did the bottled water left in the van freeze.

We had a lot of fun and made a few memorable photos along the way.