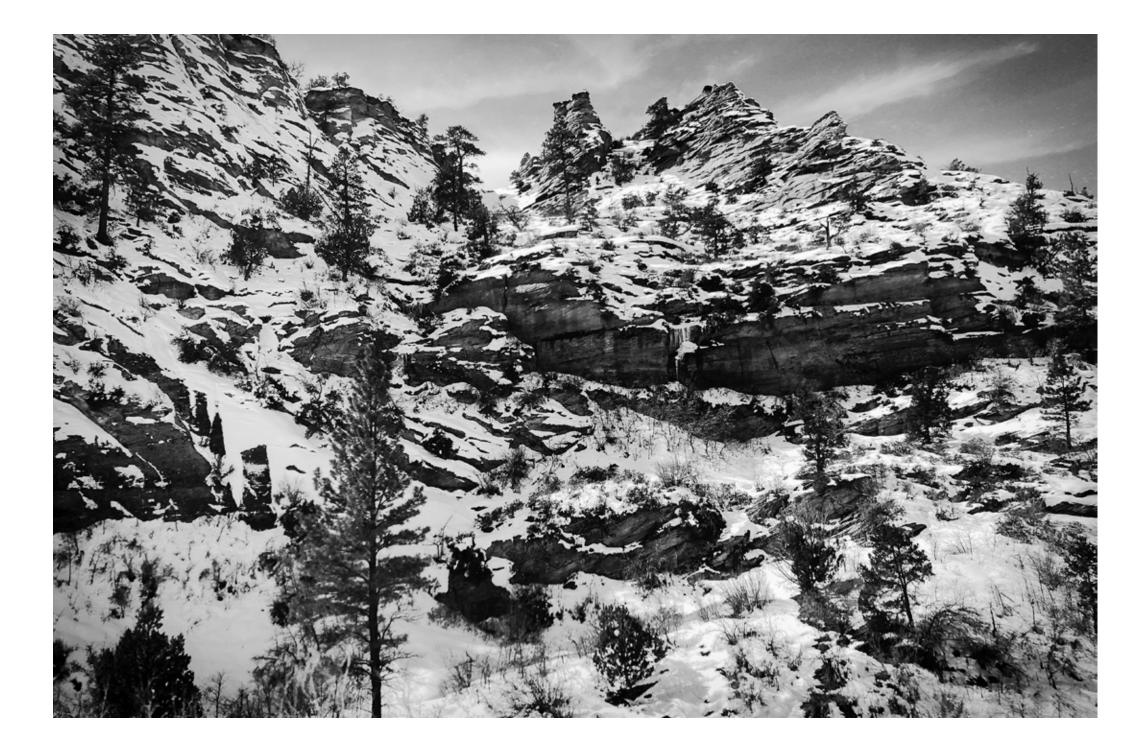

We went anyway.

We packed the van with food, cameras, tripods and great attitudes and headed up I17 toward Flagstaff.

We saw snow the entire trip.

We encountered snow in places that usually never get snow. The Vermillion Cliffs. Cameron. Even along the Colorado River at Lee's Ferry we saw snow deep in the shadows.

Weather experts promised us bitter cold, but the temperature was milder than expected. Only on the first night did the bottled water left in the van freeze.

We had a lot of fun and made a few memorable photos along the way.