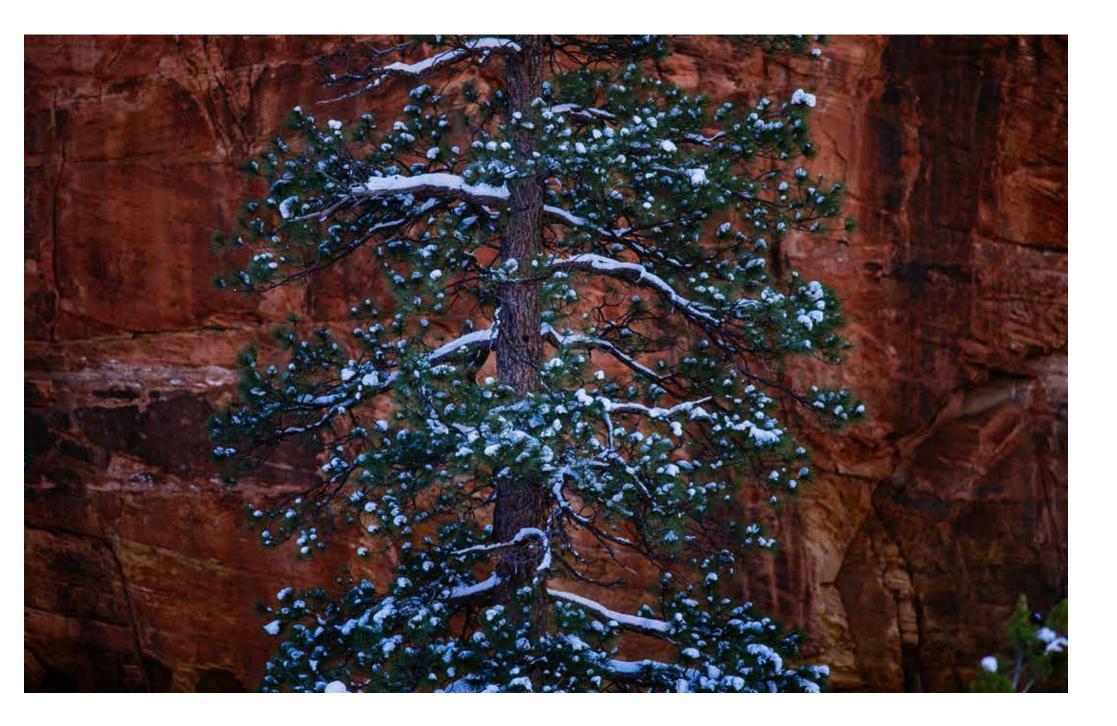

## FEBRUARY 23- MARCH 2, 2019

The road trip was scheduled for the day after the "storm of the century" blasted through Utah and northern Arizona, leaving record snowfall and bitter cold in its wake. A few hours before our scheduled departure the road from Carmel Junction to Springdale was closed.

We went anyway.

We packed the van with food, cameras, tripods and great attitudes and headed up I17 toward Flagstaff.

We saw snow the entire trip.

We encountered snow in places that usually never get snow. The Vermillion Cliffs. Cameron. Even along the Colorado River at Lee's Ferry we saw snow deep in the shadows.

Weather experts promised us bitter cold, but the temperature was milder than expected. Only on the first night did the bottled water left in the van freeze.

We had a lot of fun and made a few memorable photos along the way.