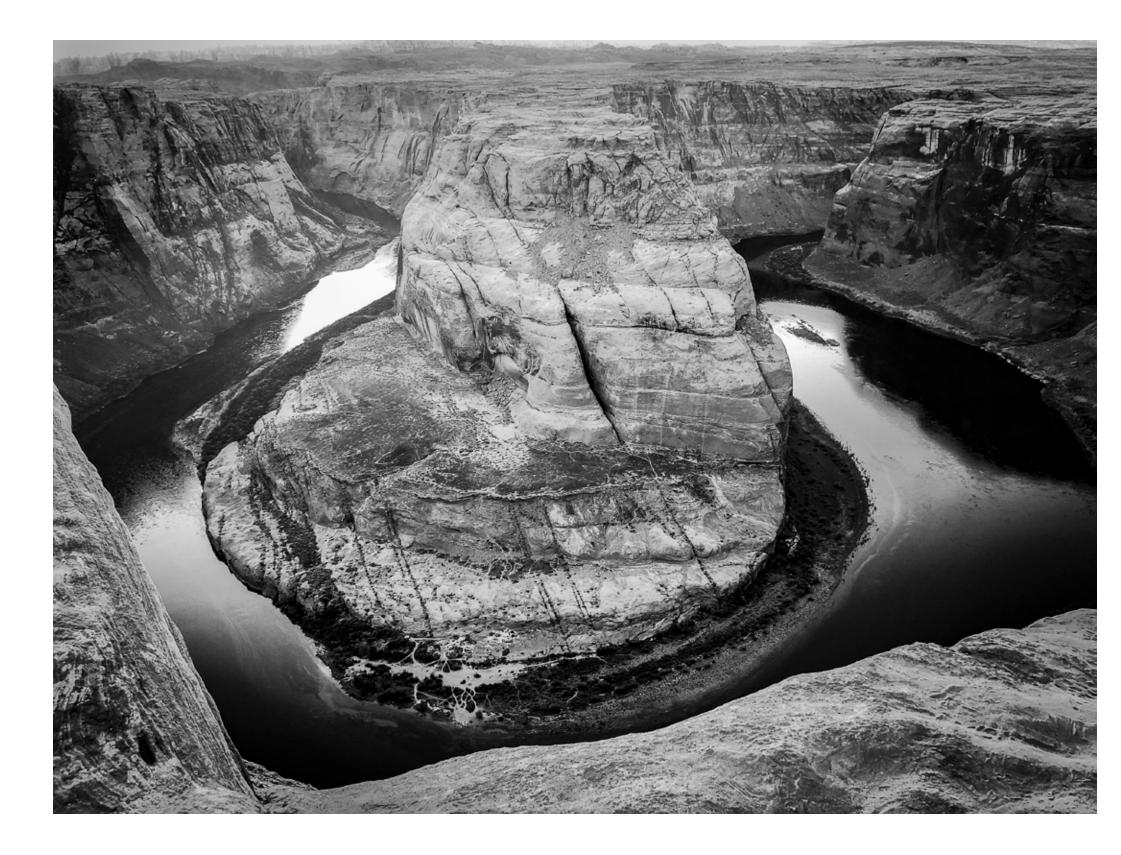

## FEBRUARY 23- MARCH 2, 2019

The road trip was scheduled for the day after the "storm of the century" blasted through Utah and northern Arizona, leaving record snowfall and bitter cold in its wake. A few hours before our scheduled departure the road from Carmel Junction to Springdale was closed.

We went anyway.

We packed the van with food, cameras, tripods and great attitudes and headed up I17 toward Flagstaff.

We saw snow the entire trip.

We encountered snow in places that usually never get snow. The Vermillion Cliffs. Cameron. Even along the Colorado River at Lee's Ferry we saw snow deep in the shadows.

Weather experts promised us bitter cold, but the temperature was milder than expected. Only on the first night did the bottled water left in the van freeze.

We had a lot of fun and made a few memorable photos along the way.