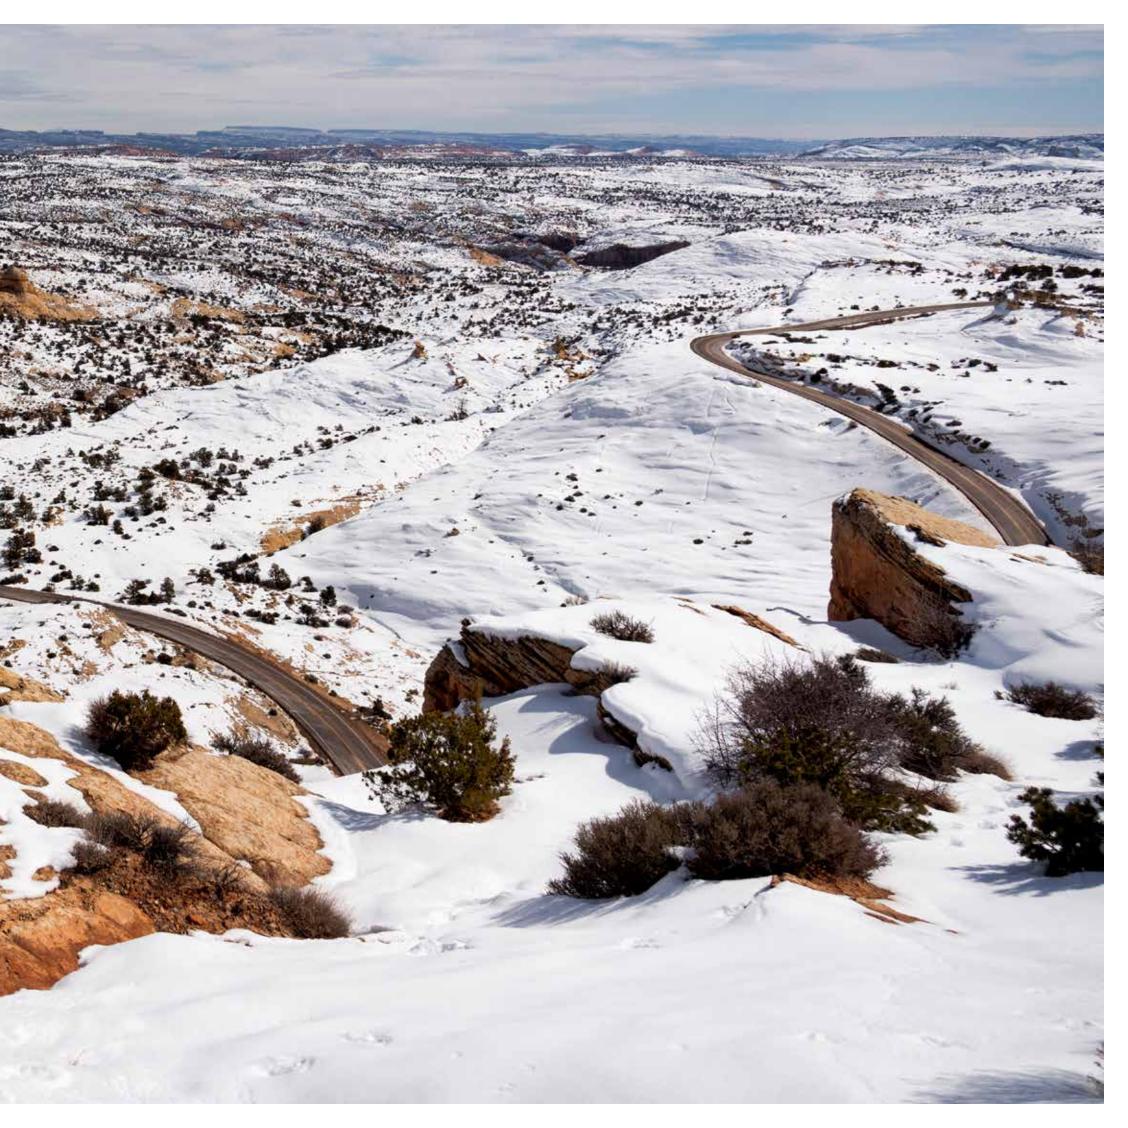

We went anyway.

We packed the van with food, cameras, tripods and great attitudes and headed up I17 toward Flagstaff.

We saw snow the entire trip.

We encountered snow in places that usually never get snow. The Vermillion Cliffs. Cameron. Even along the Colorado River at Lee's Ferry we saw snow deep in the shadows.

Weather experts promised us bitter cold, but the temperature was milder than expected. Only on the first night did the bottled water left in the van freeze.

We had a lot of fun and made a few memorable photos along the way.