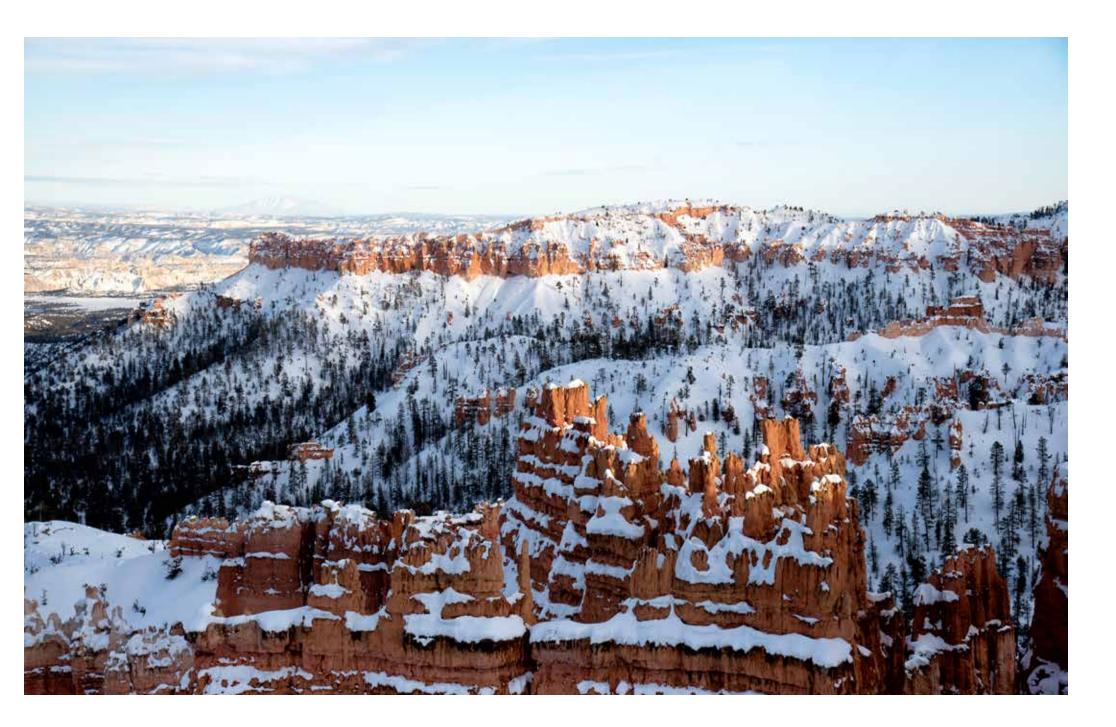

We went anyway.

We packed the van with food, cameras, tripods and great attitudes and headed up I17 toward Flagstaff.

We saw snow the entire trip.

We encountered snow in places that usually never get snow. The Vermillion Cliffs. Cameron. Even along the Colorado River at Lee's Ferry we saw snow deep in the shadows.

Weather experts promised us bitter cold, but the temperature was milder than expected. Only on the first night did the bottled water left in the van freeze.

We had a lot of fun and made a few memorable photos along the way.