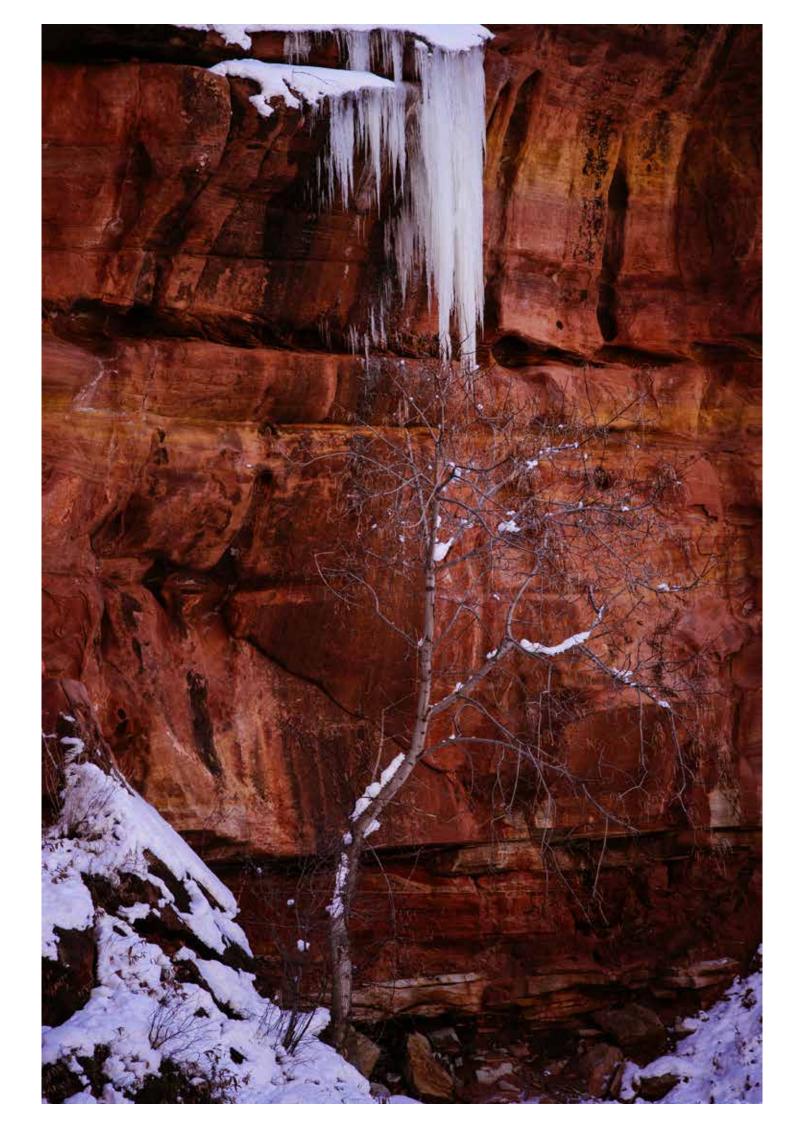

We went anyway.

We packed the van with food, cameras, tripods and great attitudes and headed up I17 toward Flagstaff.

We saw snow the entire trip.

We encountered snow in places that usually never get snow. The Vermillion Cliffs. Cameron. Even along the Colorado River at Lee's Ferry we saw snow deep in the shadows.

Weather experts promised us bitter cold, but the temperature was milder than expected. Only on the first night did the bottled water left in the van freeze.

We had a lot of fun and made a few memorable photos along the way.