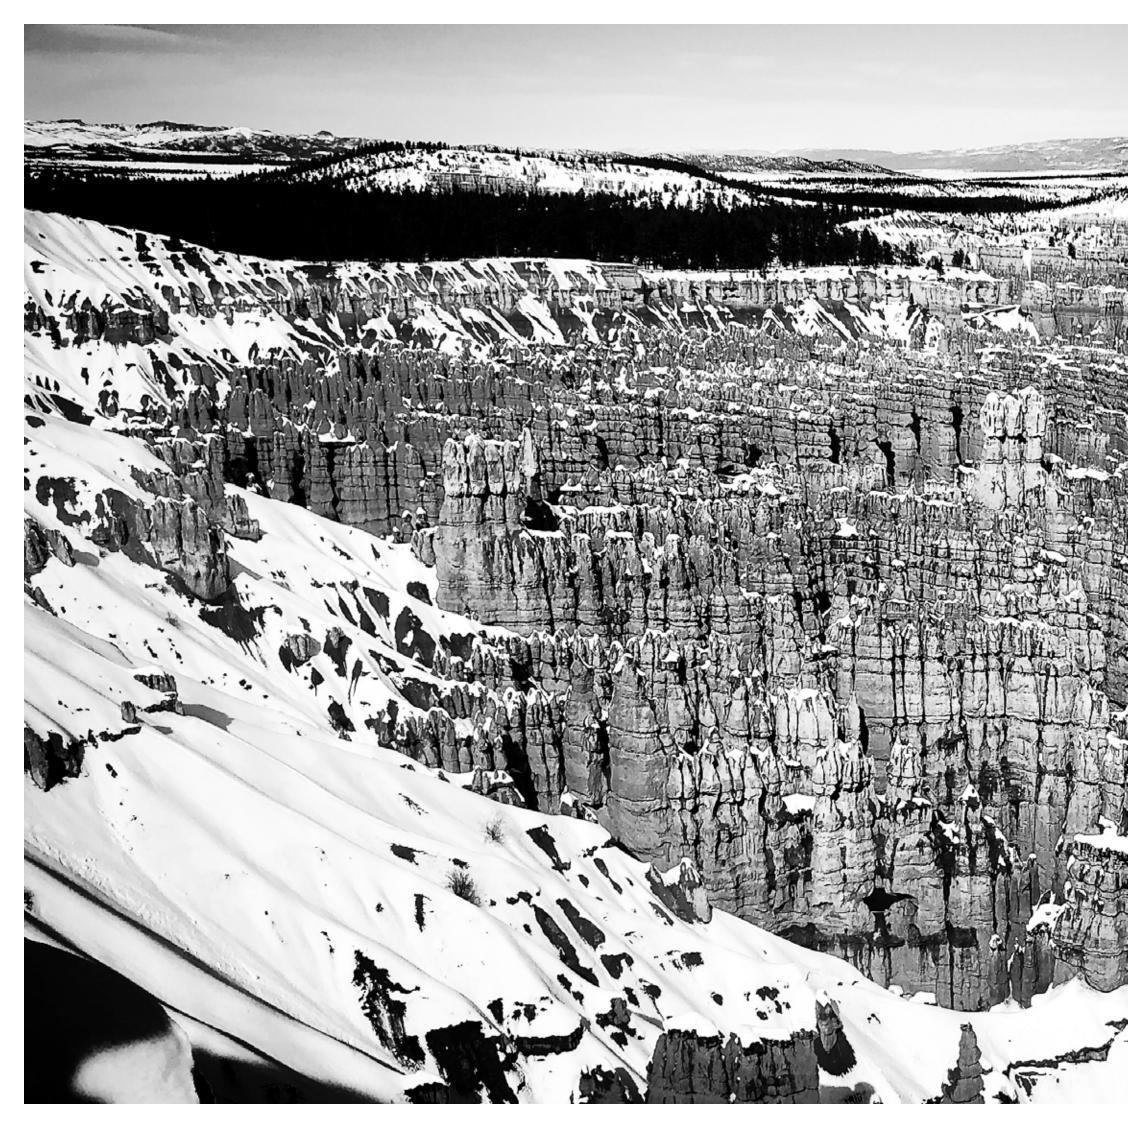

## FEBRUARY 23- MARCH 2, 2019

The road trip was scheduled for the day after the "storm of the century" blasted through Utah and northern Arizona, leaving record snowfall and bitter cold in its wake. A few hours before our scheduled departure the road from Carmel Junction to Springdale was closed.

We went anyway.

We packed the van with food, cameras, tripods and great attitudes and headed up I17 toward Flagstaff.

We saw snow the entire trip.

We encountered snow in places that usually never get snow. The Vermillion Cliffs. Cameron. Even along the Colorado River at Lee's Ferry we saw snow deep in the shadows.

Weather experts promised us bitter cold, but the temperature was milder than expected. Only on the first night did the bottled water left in the van freeze.

We had a lot of fun and made a few memorable photos along the way.