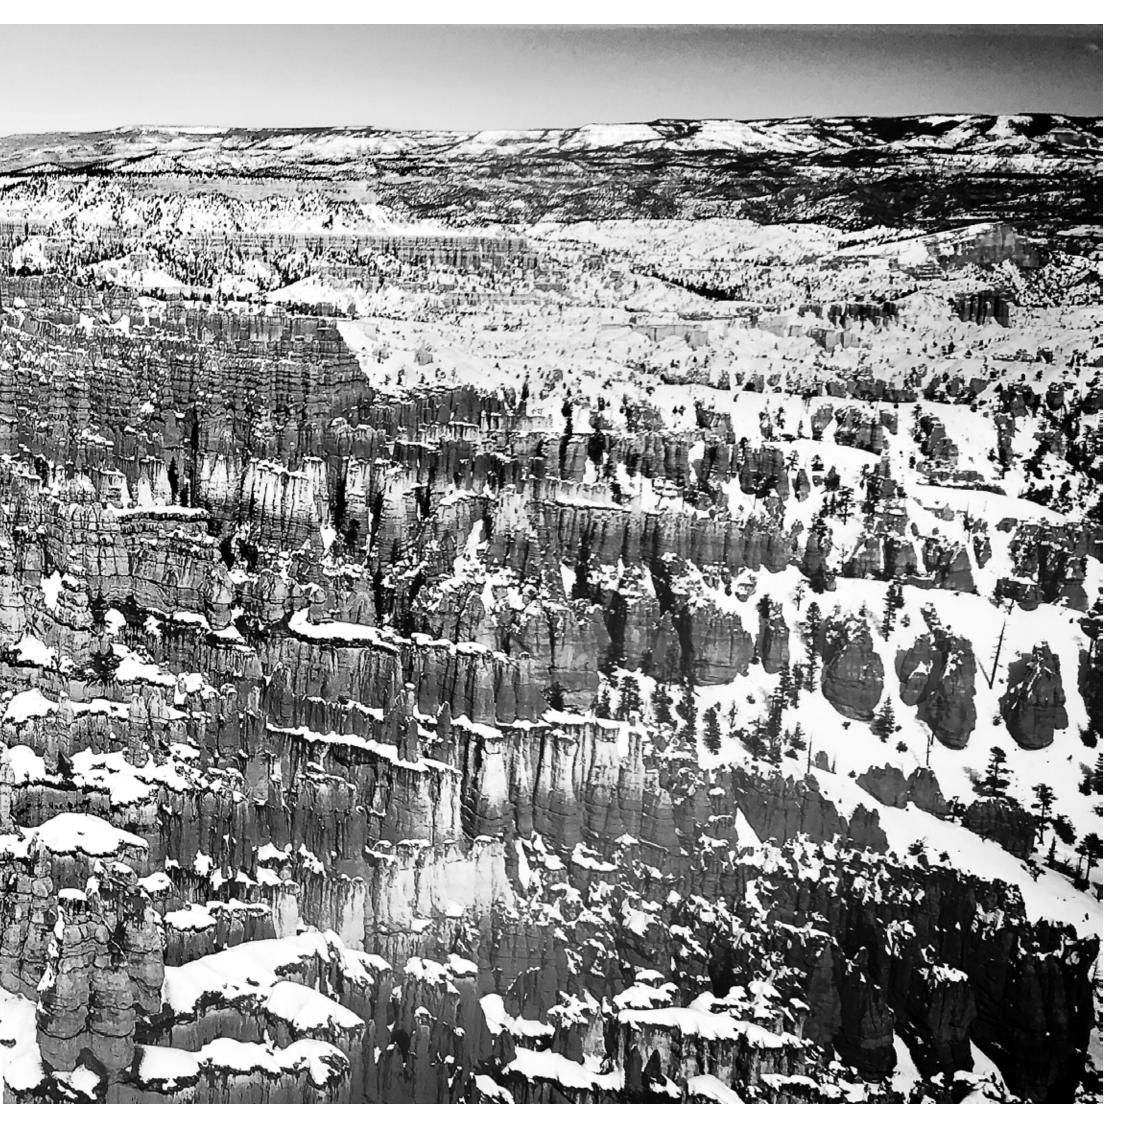

## FEBRUARY 23- MARCH 2, 2019

The road trip was scheduled for the day after the "storm of the century" blasted through Utah and northern Arizona, leaving record snowfall and bitter cold in its wake. A few hours before our scheduled departure the road from Carmel Junction to Springdale was closed.

We went anyway.

We packed the van with food, cameras, tripods and great attitudes and headed up I17 toward Flagstaff.

We saw snow the entire trip.

We encountered snow in places that usually never get snow. The Vermillion Cliffs. Cameron. Even along the Colorado River at Lee's Ferry we saw snow deep in the shadows.

Weather experts promised us bitter cold, but the temperature was milder than expected. Only on the first night did the bottled water left in the van freeze.

We had a lot of fun and made a few memorable photos along the way.