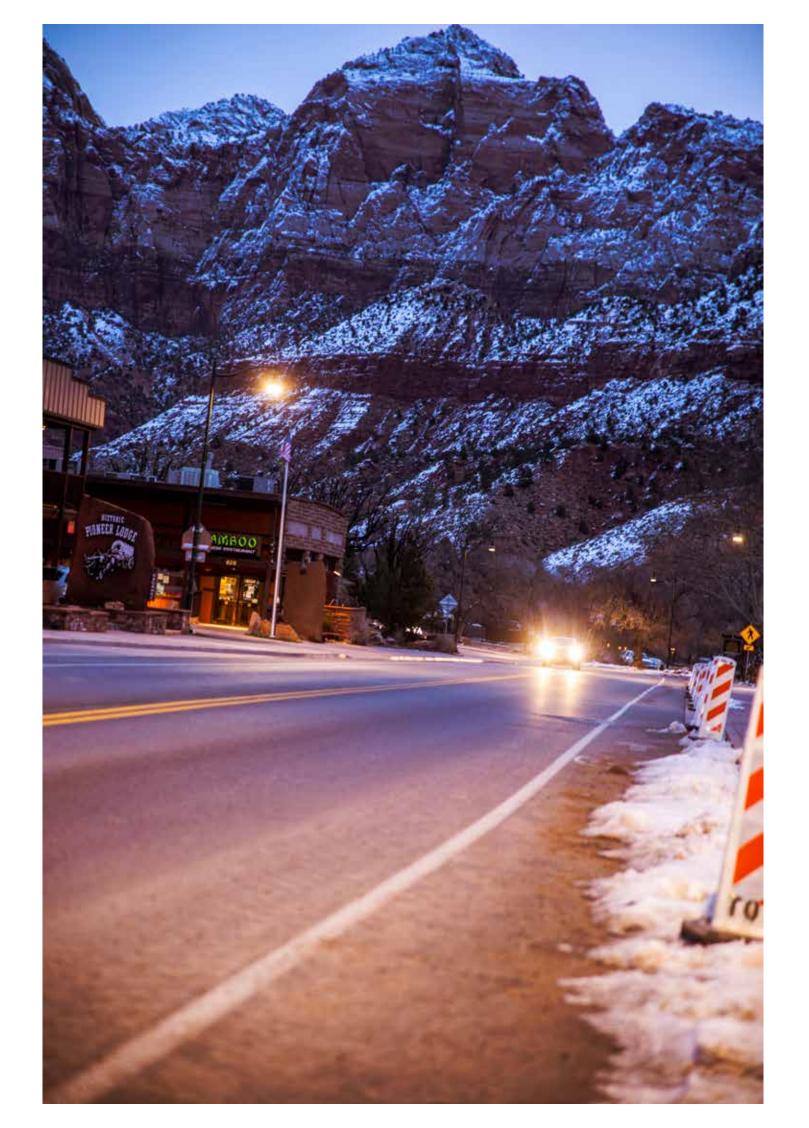

## FEBRUARY 23- MARCH 2, 2019

The road trip was scheduled for the day after the "storm of the century" blasted through Utah and northern Arizona, leaving record snowfall and bitter cold in its wake. A few hours before our scheduled departure the road from Carmel Junction to Springdale was closed.

We went anyway.

We packed the van with food, cameras, tripods and great attitudes and headed up I17 toward Flagstaff.

We saw snow the entire trip.

We encountered snow in places that usually never get snow. The Vermillion Cliffs. Cameron. Even along the Colorado River at Lee's Ferry we saw snow deep in the shadows.