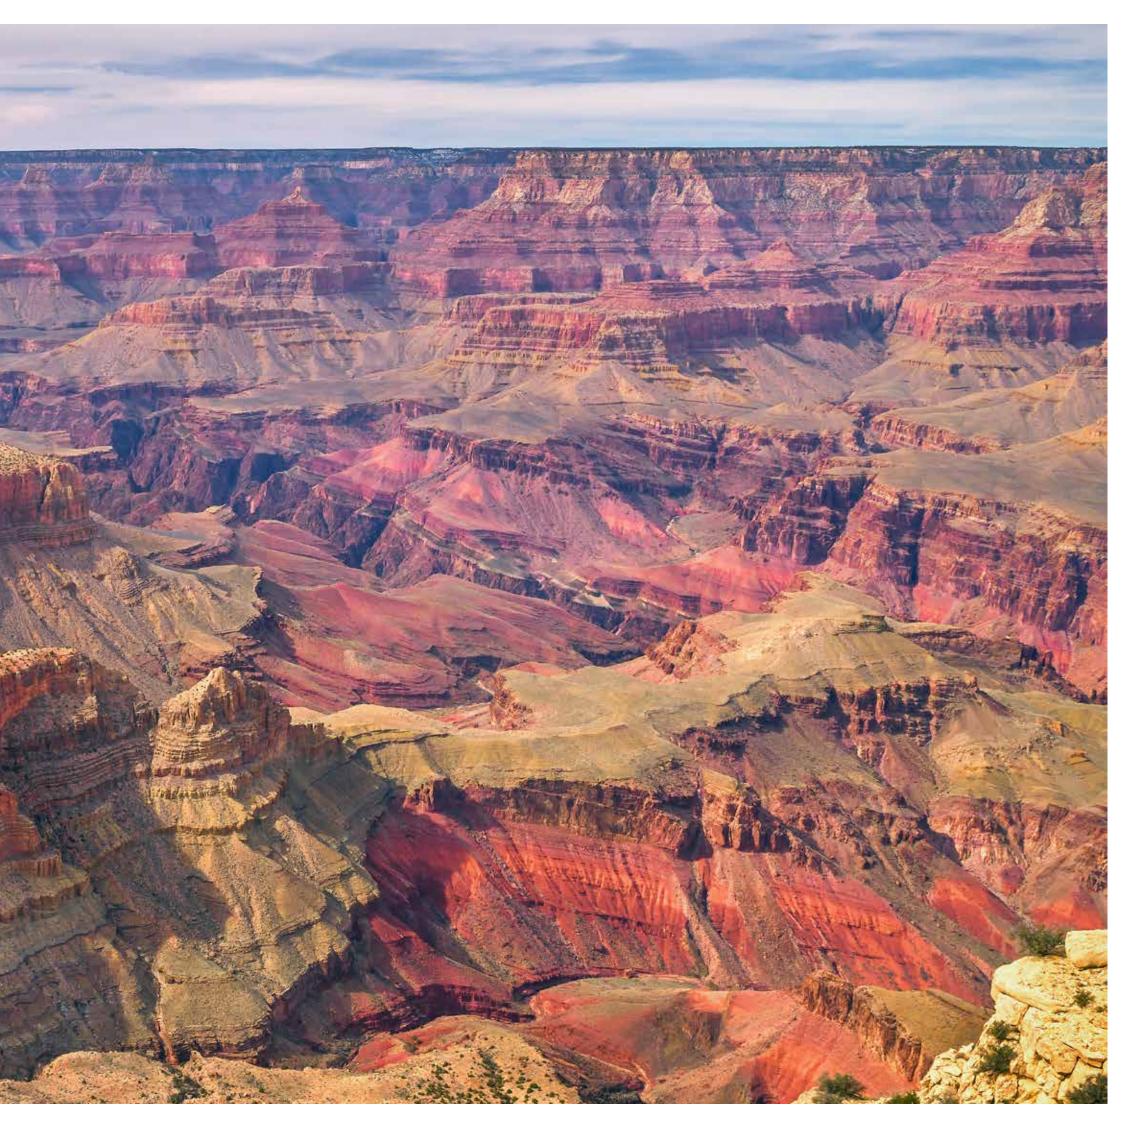

We went anyway.

We packed the van with food, cameras, tripods and great attitudes and headed up I17 toward Flagstaff.

We saw snow the entire trip.

We encountered snow in places that usually never get snow. The Vermillion Cliffs. Cameron. Even along the Colorado River at Lee's Ferry we saw snow deep in the shadows.

Weather experts promised us bitter cold, but the temperature was milder than expected. Only on the first night did the bottled water left in the van freeze.

We had a lot of fun and made a few memorable photos along the way.