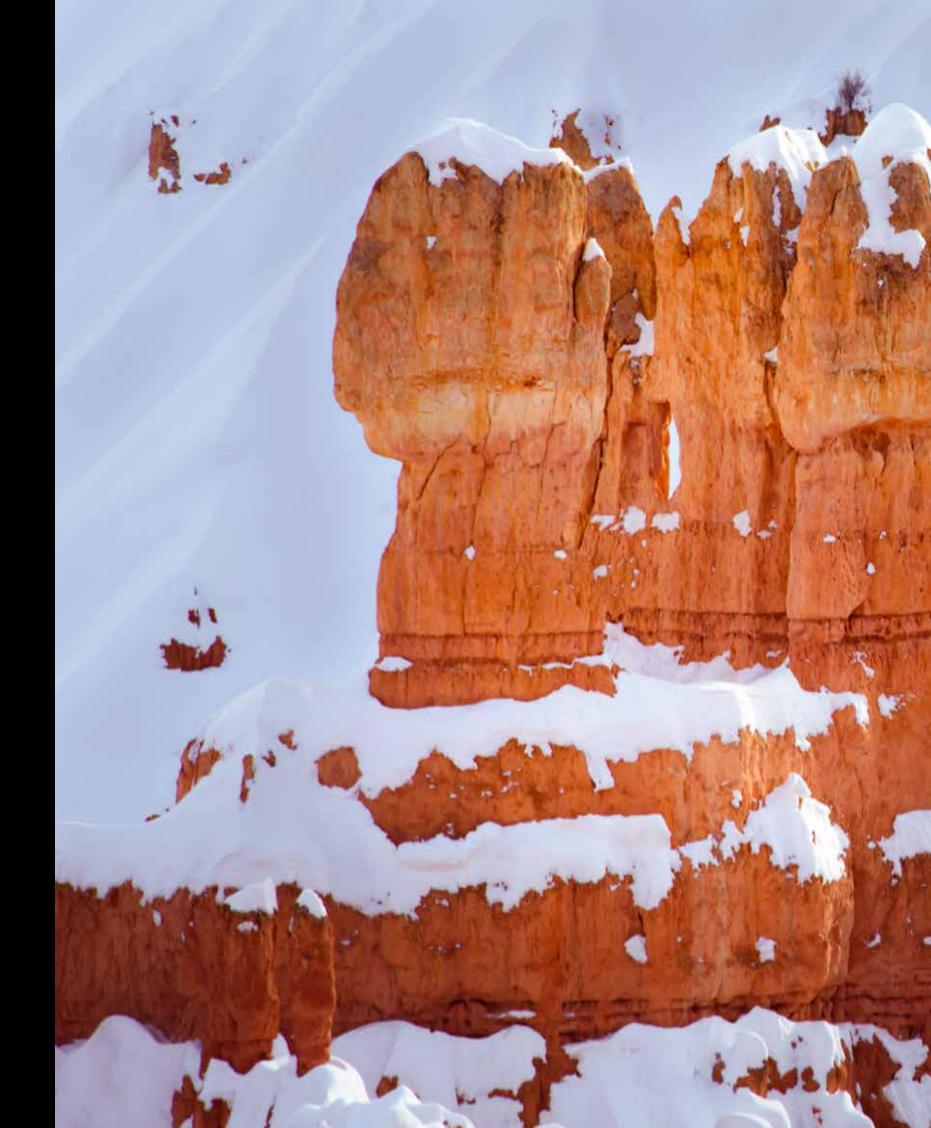

We went anyway.

We packed the van with food, cameras, tripods and great attitudes and headed up I17 toward Flagstaff.

We saw snow the entire trip.

We encountered snow in places that usually never get snow. The Vermillion Cliffs. Cameron. Even along the Colorado River at Lee's Ferry we saw snow deep in the shadows.

Weather experts promised us bitter cold, but the temperature was milder than expected. Only on the first night did the bottled water left in the van freeze.

We had a lot of fun and made a few memorable photos along the way.