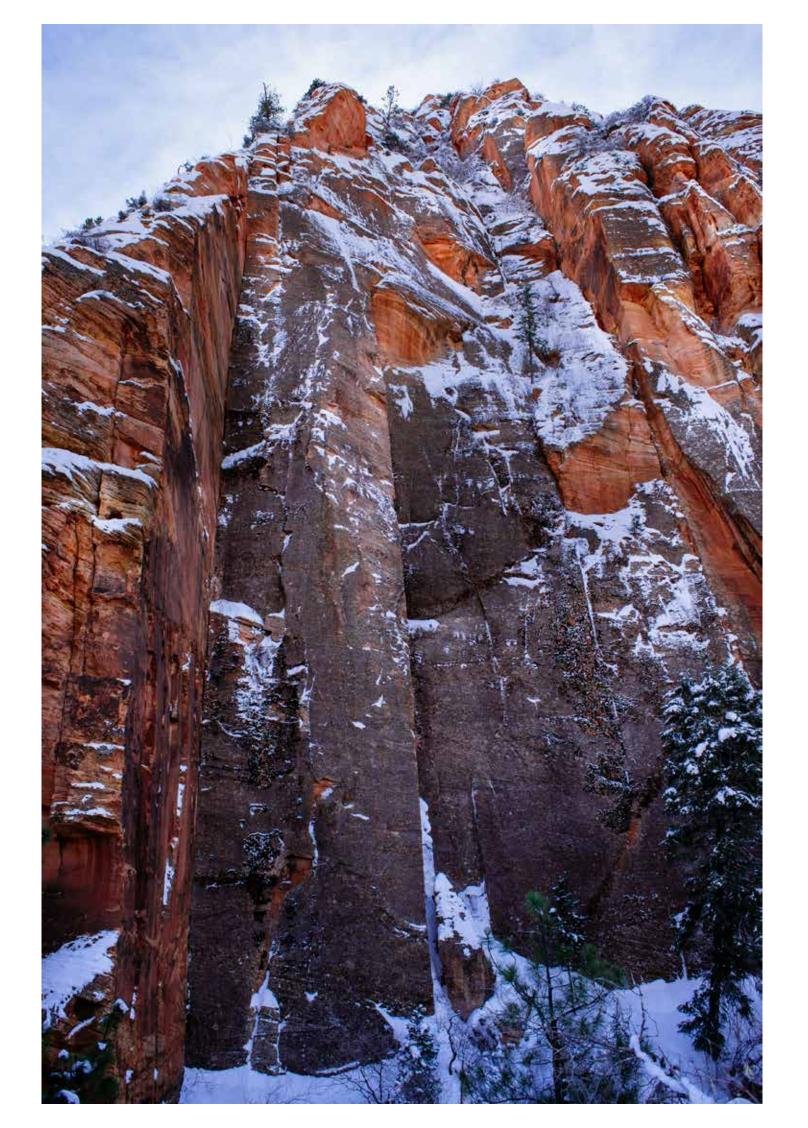

## FEBRUARY 23- MARCH 2, 2019

The road trip was scheduled for the day after the "storm of the century" blasted through Utah and northern Arizona, leaving record snowfall and bitter cold in its wake. A few hours before our scheduled departure the road from Carmel Junction to Springdale was closed.

We went anyway.

We packed the van with food, cameras, tripods and great attitudes and headed up I17 toward Flagstaff.

We saw snow the entire trip.

We encountered snow in places that usually never get snow. The Vermillion Cliffs. Cameron. Even along the Colorado River at Lee's Ferry we saw snow deep in the shadows.

Weather experts promised us bitter cold, but the temperature was milder than expected. Only on the first night did the bottled water left in the van freeze.

We had a lot of fun and made a few memorable photos along the way.