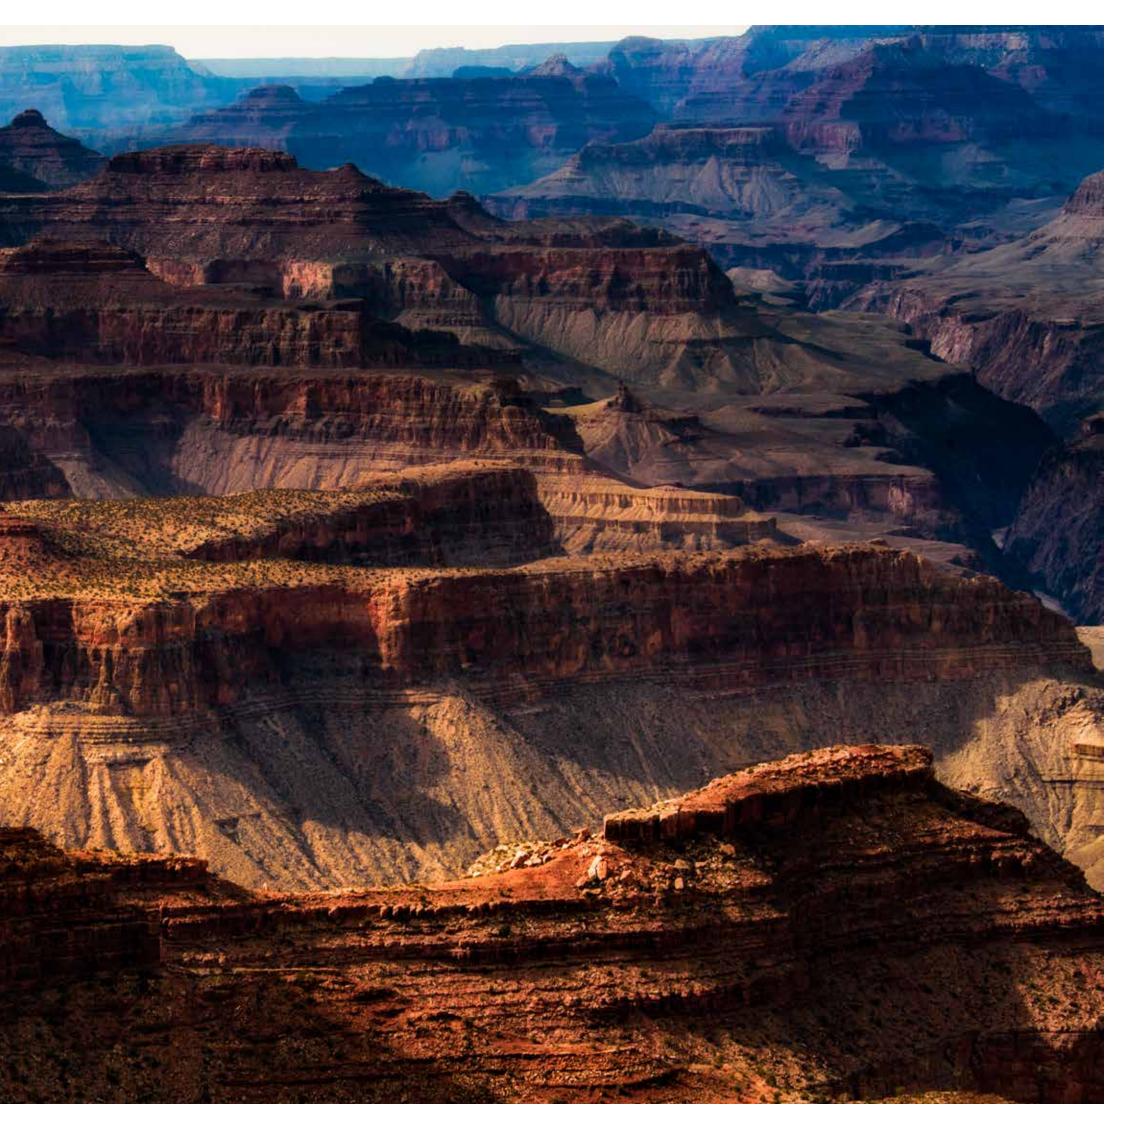

## FEBRUARY 23- MARCH 2, 2019

The road trip was scheduled for the day after the "storm of the century" blasted through Utah and northern Arizona, leaving record snowfall and bitter cold in its wake. A few hours before our scheduled departure the road from Carmel Junction to Springdale was closed.

We went anyway.

We packed the van with food, cameras, tripods and great attitudes and headed up I17 toward Flagstaff.

We saw snow the entire trip.

We encountered snow in places that usually never get snow. The Vermillion Cliffs. Cameron. Even along the Colorado River at Lee's Ferry we saw snow deep in the shadows.

Weather experts promised us bitter cold, but the temperature was milder than expected. Only on the first night did the bottled water left in the van freeze.

We had a lot of fun and made a few memorable photos along the way.

Photo by Charles Howard

Bob Wheaton Deni Cary Phillips Charles Howard Janice Eddington Anjali Fong Don Giannatti