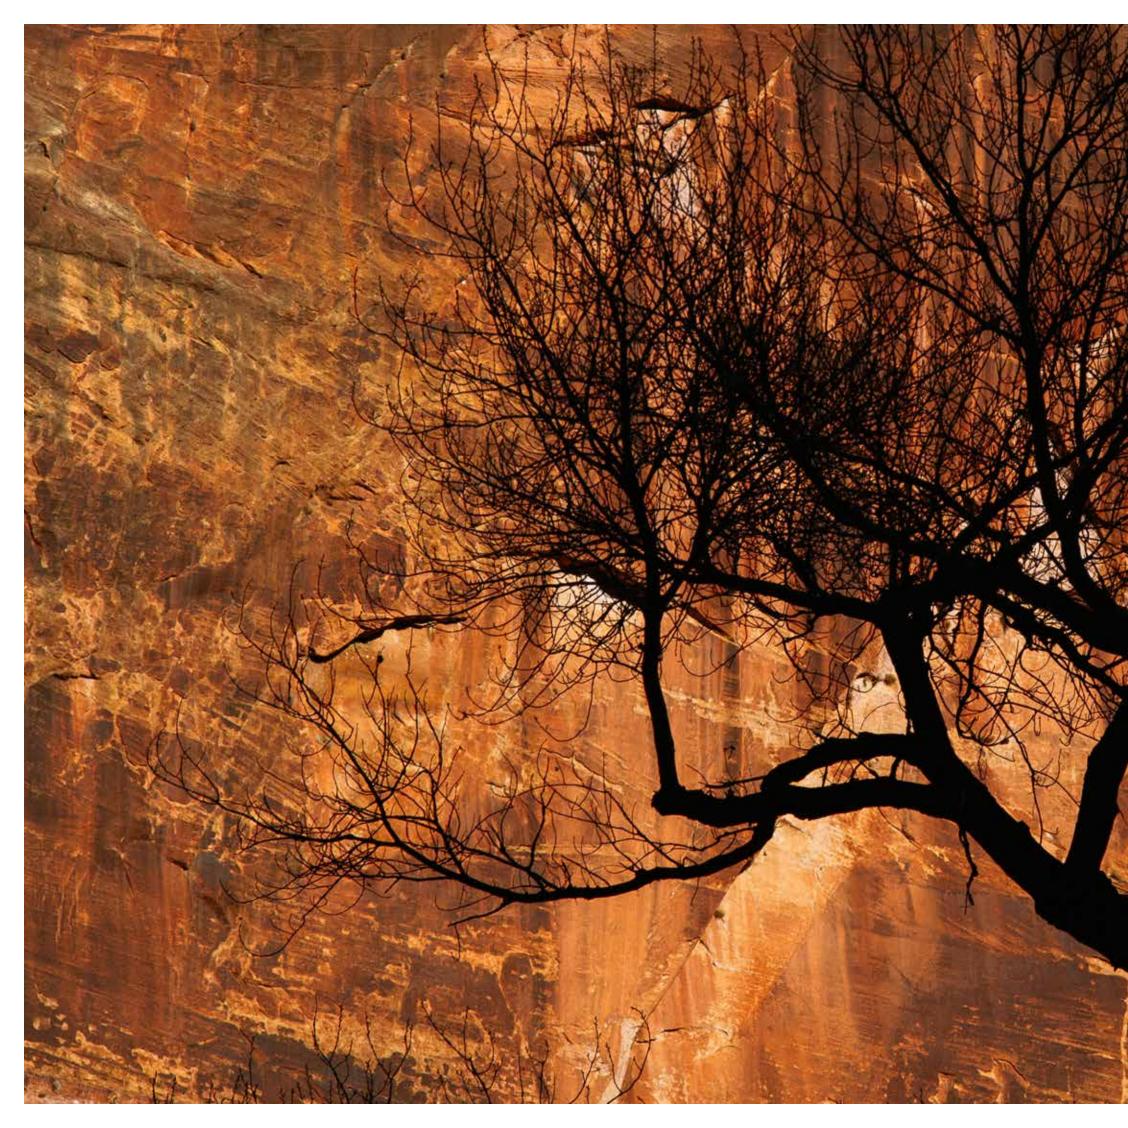

## FEBRUARY 23- MARCH 2, 2019

The road trip was scheduled for the day after the "storm of the century" blasted through Utah and northern Arizona, leaving record snowfall and bitter cold in its wake. A few hours before our scheduled departure the road from Carmel Junction to Springdale was closed.

We went anyway.

We packed the van with food, cameras, tripods and great attitudes and headed up I17 toward Flagstaff.

We saw snow the entire trip.

We encountered snow in places that usually never get snow. The Vermillion Cliffs. Cameron. Even along the Colorado River at Lee's Ferry we saw snow deep in the shadows.

Weather experts promised us bitter cold, but the temperature was milder than expected. Only on the first night did the bottled water left in the van freeze.

We had a lot of fun and made a few memorable photos along the way.