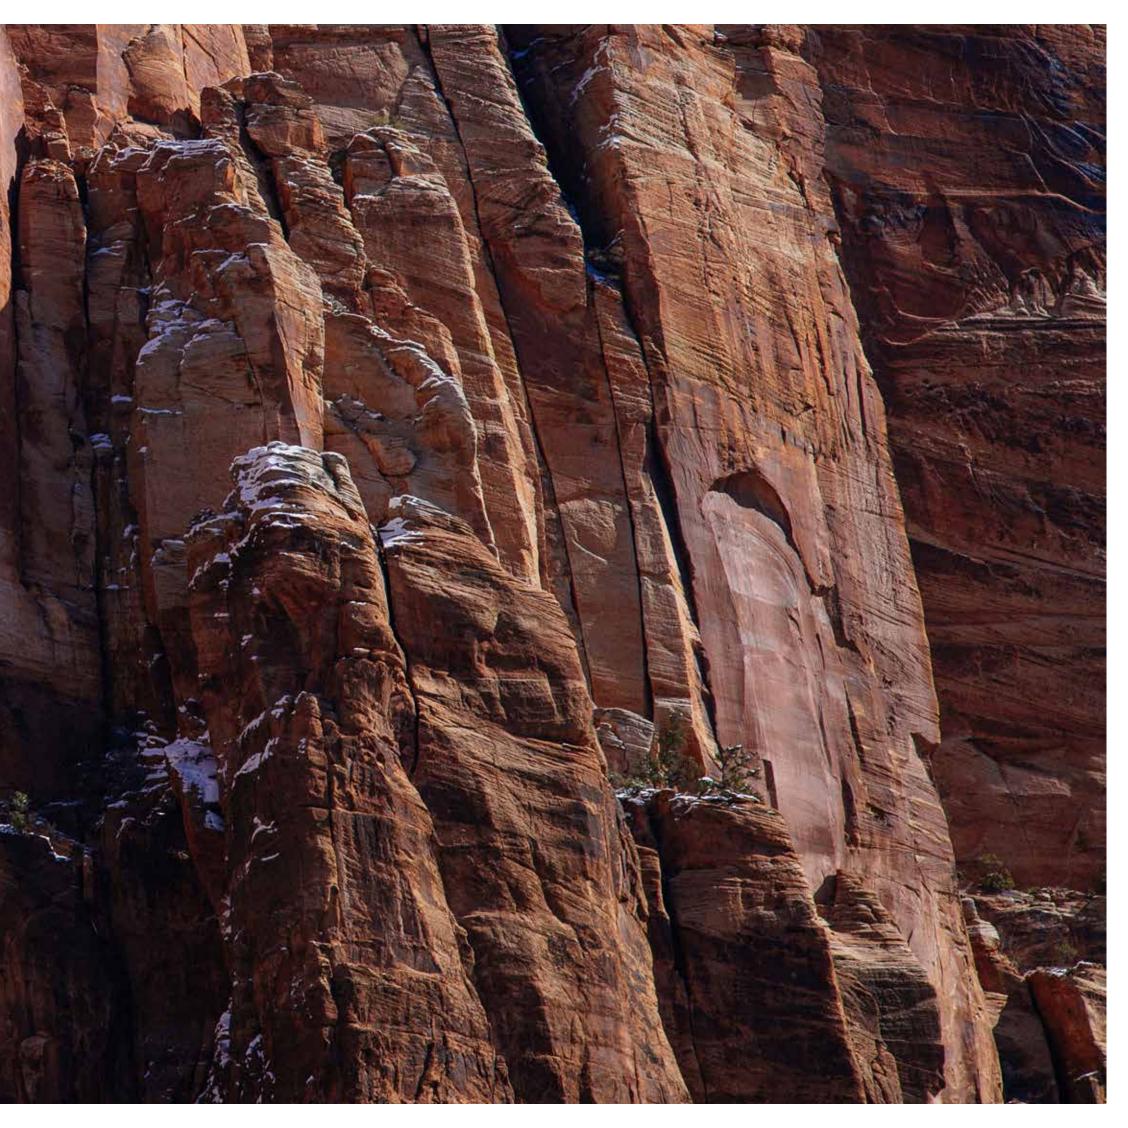

We went anyway.

We packed the van with food, cameras, tripods and great attitudes and headed up I17 toward Flagstaff.

We saw snow the entire trip.

We encountered snow in places that usually never get snow. The Vermillion Cliffs. Cameron. Even along the Colorado River at Lee's Ferry we saw snow deep in the shadows.

Weather experts promised us bitter cold, but the temperature was milder than expected. Only on the first night did the bottled water left in the van freeze.

We had a lot of fun and made a few memorable photos along the way.