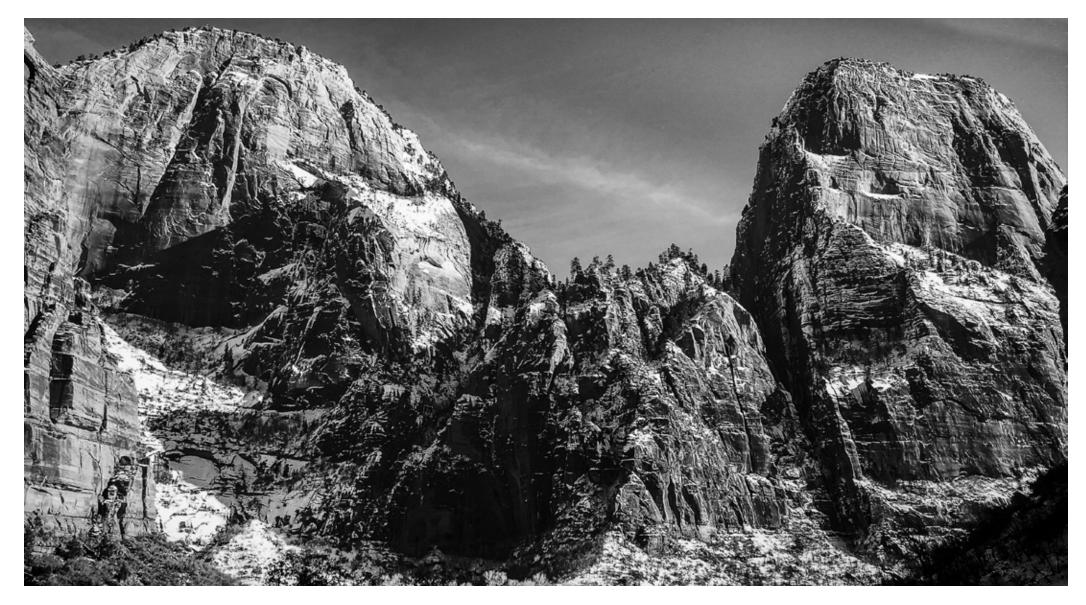

We went anyway.

We packed the van with food, cameras, tripods and great attitudes and headed up I17 toward Flagstaff.

We saw snow the entire trip.

We encountered snow in places that usually never get snow. The Vermillion Cliffs. Cameron. Even along the Colorado River at Lee's Ferry we saw snow deep in the shadows.

Weather experts promised us bitter cold, but the temperature was milder than expected. Only on the first night did the bottled water left in the van freeze.

We had a lot of fun and made a few memorable photos along the way.