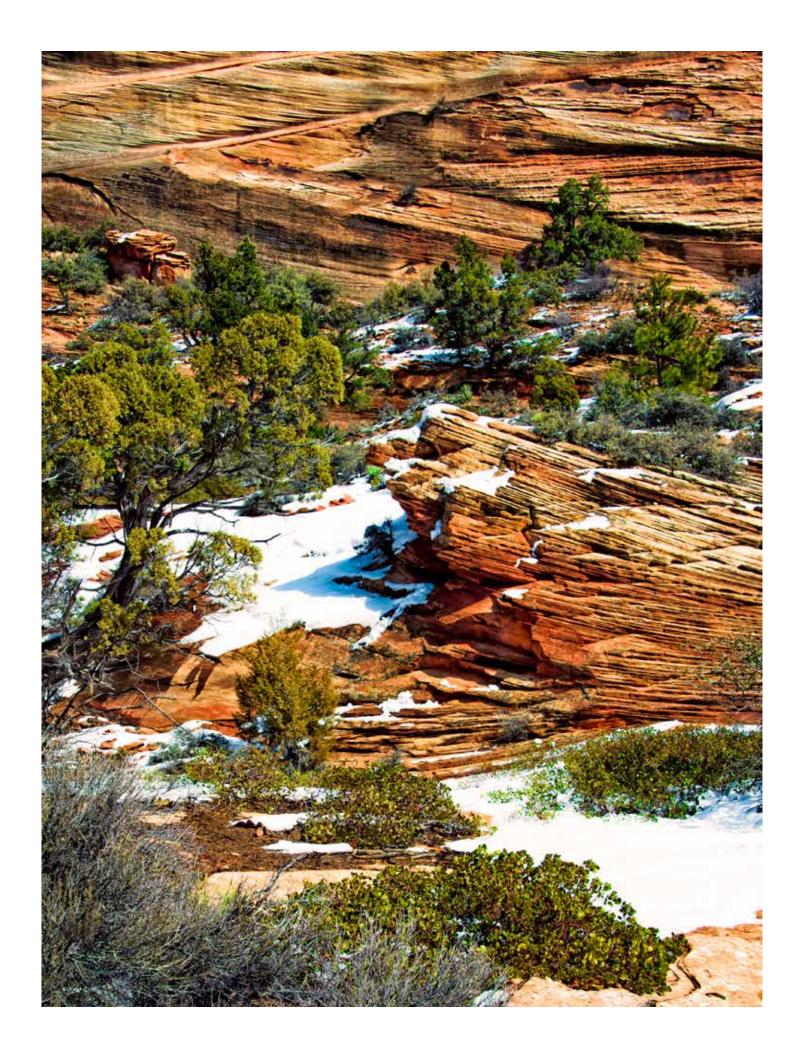

We went anyway.

We packed the van with food, cameras, tripods and great attitudes and headed up I17 toward Flagstaff.

We saw snow the entire trip.

We encountered snow in places that usually never get snow. The Vermillion Cliffs. Cameron. Even along the Colorado River at Lee's Ferry we saw snow deep in the shadows.

Weather experts promised us bitter cold, but the temperature was milder than expected. Only on the first night did the bottled water left in the van freeze.

We had a lot of fun and made a few memorable photos along the way.