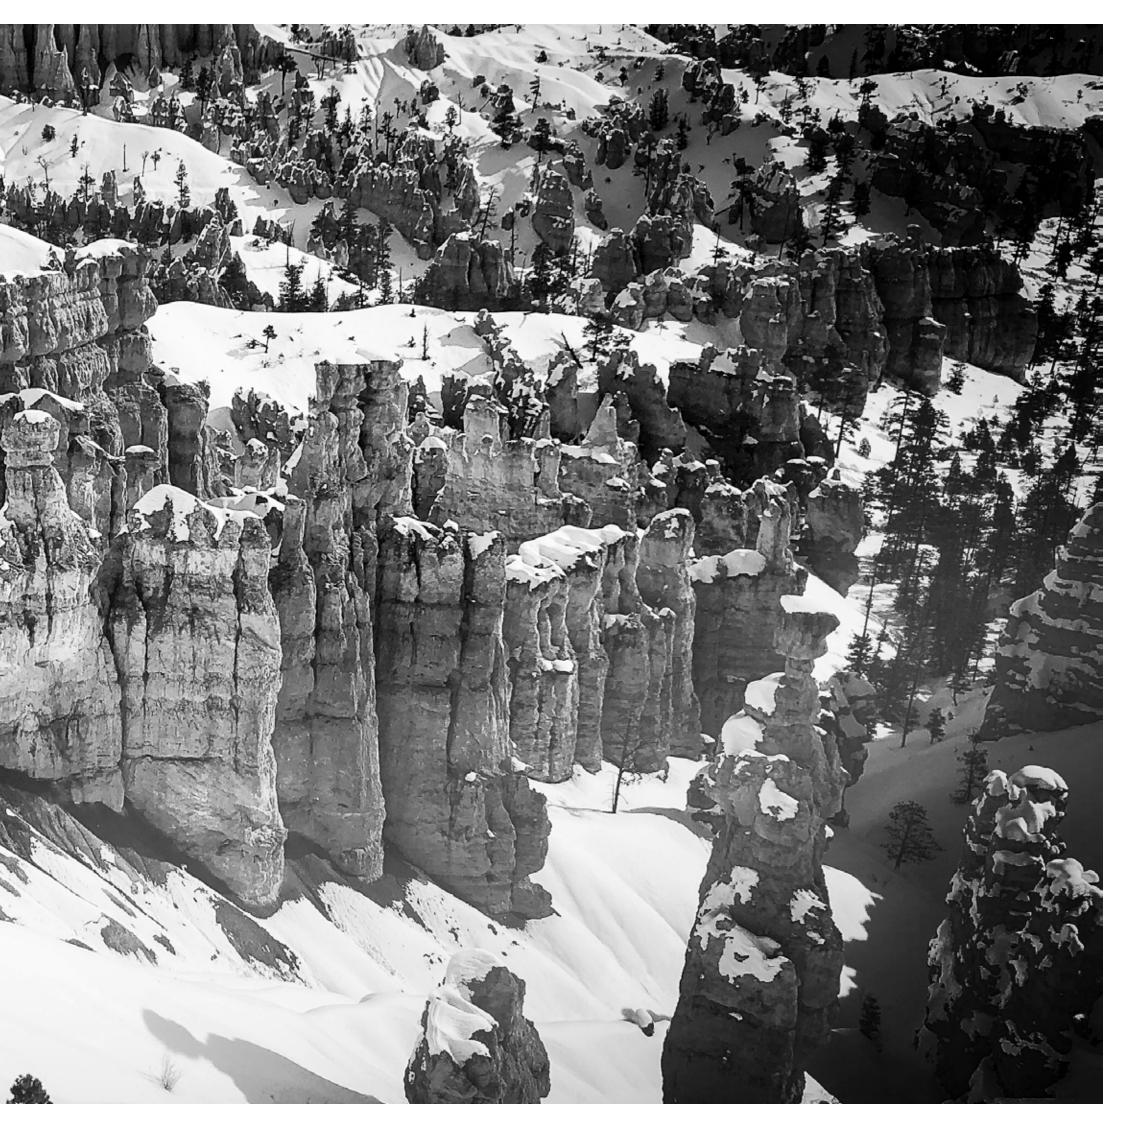

We went anyway.

We packed the van with food, cameras, tripods and great attitudes and headed up I17 toward Flagstaff.

We saw snow the entire trip.

We encountered snow in places that usually never get snow. The Vermillion Cliffs. Cameron. Even along the Colorado River at Lee's Ferry we saw snow deep in the shadows.

Weather experts promised us bitter cold, but the temperature was milder than expected. Only on the first night did the bottled water left in the van freeze.

We had a lot of fun and made a few memorable photos along the way.