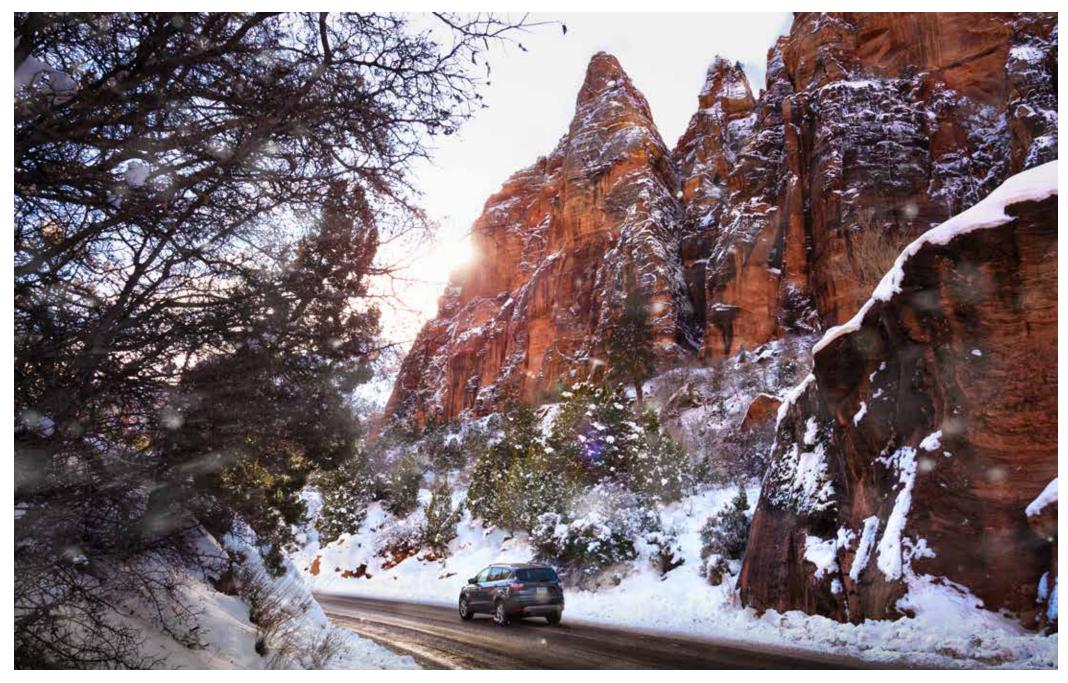

## FEBRUARY 23- MARCH 2, 2019

The road trip was scheduled for the day after the "storm of the century" blasted through Utah and northern Arizona, leaving record snowfall and bitter cold in its wake. A few hours before our scheduled departure the road from Carmel Junction to Springdale was closed.

We went anyway.

We packed the van with food, cameras, tripods and great attitudes and headed up I17 toward Flagstaff.

We saw snow the entire trip.

We encountered snow in places that usually never get snow. The Vermillion Cliffs. Cameron. Even along the Colorado River at Lee's Ferry we saw snow deep in the shadows.